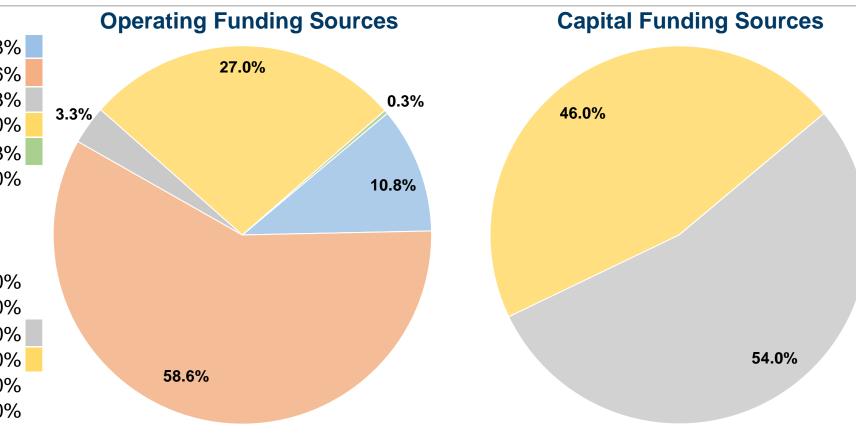

#### **Financial Information**

Fare Revenues 0.0% \$0 0.0% Local Funds 54.0% State Funds \$253,722 46.0% Federal Assistance \$216,261 Other Funds \$0 0.0% **Total Capital Funds Expended** \$469,983 100.0%