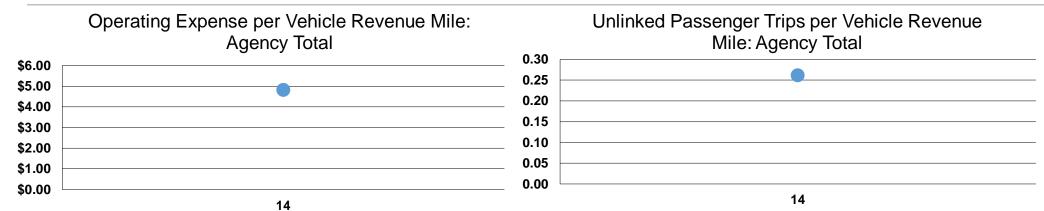

#### Service Efficiency

| Mode            | Operating Expenses per<br>Vehicle Revenue Mile | Operating Expenses per<br>Vehicle Revenue Hour |
|-----------------|------------------------------------------------|------------------------------------------------|
| Commuter Bus    | \$3.36                                         | \$90.97                                        |
| Demand Response | \$6.47                                         | \$90.97                                        |
| Bus             | \$5.01                                         | \$90.97                                        |
| Total           | \$4.82                                         | \$90.97                                        |

#### **Service Effectiveness**

| Operating Expenses per Unlinked | Unlinked Trips per<br>Vehicle Revenue               | Unlinked Trips per<br>Vehicle Revenue                                                                                                                                |  |  |  |
|---------------------------------|-----------------------------------------------------|----------------------------------------------------------------------------------------------------------------------------------------------------------------------|--|--|--|
| Passenger Trip                  | Mile                                                | Hour                                                                                                                                                                 |  |  |  |
| \$21.65                         | 0.2                                                 | 4.2                                                                                                                                                                  |  |  |  |
| \$43.34                         | 0.1                                                 | 2.1                                                                                                                                                                  |  |  |  |
| \$14.23                         | 0.4                                                 | 6.4                                                                                                                                                                  |  |  |  |
| \$18.40                         | 0.3                                                 | 4.9                                                                                                                                                                  |  |  |  |
|                                 | per Unlinked Passenger Trip \$21.65 \$43.34 \$14.23 | per Unlinked         Vehicle Revenue           Passenger Trip         Mile           \$21.65         0.2           \$43.34         0.1           \$14.23         0.4 |  |  |  |