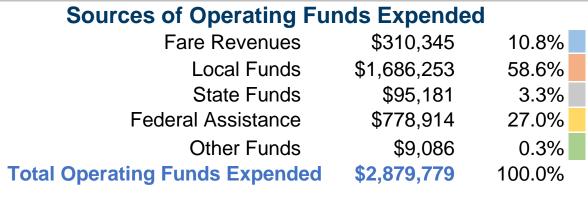

#### **Summary of Operating Expenses (OE)**

\$2,879,777 Total Operating Expenses