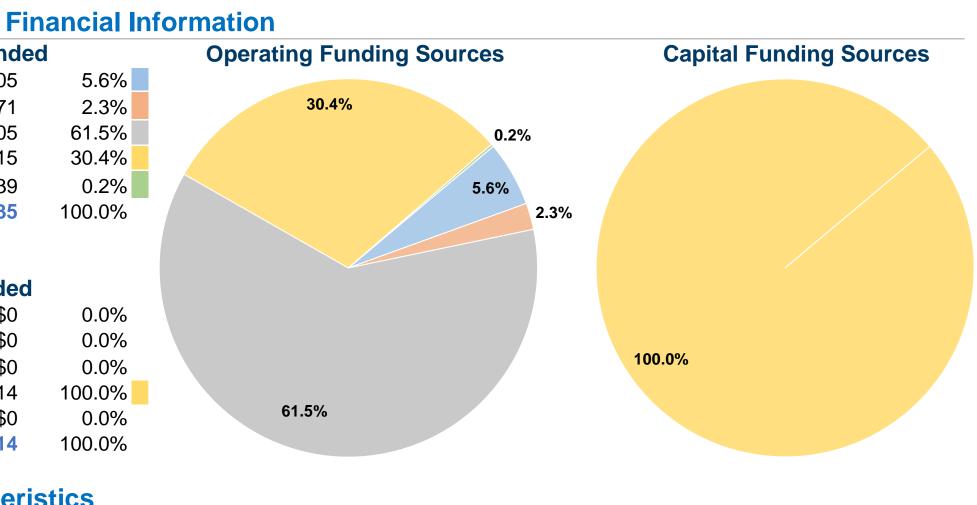

# Sources of Operating Funds ExpendedFare Revenues\$20,605Local Funds\$8,371State Funds\$227,405Federal Assistance\$112,415Other Funds\$839

Total Operating Funds Expended\$369,635

# **Sources of Capital Funds Expended**

| · · · · · · · · · · · · · · · · · · · |          |
|---------------------------------------|----------|
| Fare Revenues                         | \$0      |
| Local Funds                           | \$0      |
| State Funds                           | \$0      |
| Federal Assistance                    | \$85,514 |
| Other Funds                           | \$0      |
| Total Capital Funds Expended          | \$85,514 |
|                                       |          |