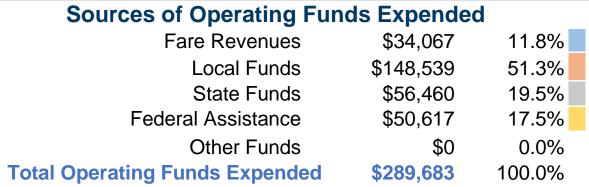

### **Summary of Operating Expenses (OE)**

\$289,683 Total Operating Expenses

#### **Financial Information**