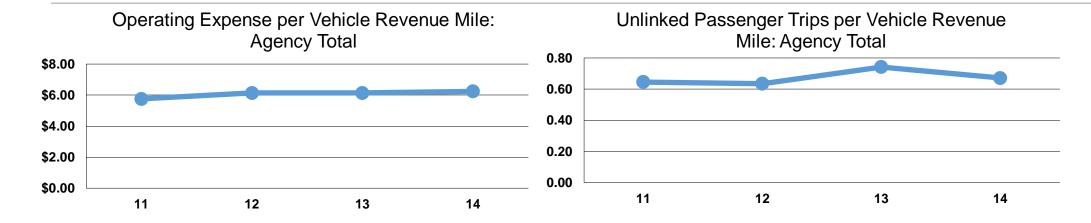

#### **Performance Measures**

#### **Service Efficiency**

|                 | Operating Expenses per | Operating Expenses per |  |
|-----------------|------------------------|------------------------|--|
| Mode            | Vehicle Revenue Mile   | Vehicle Revenue Hou    |  |
| Demand Response | \$6.24                 | \$88.64                |  |
| Total .         | \$6.24                 | \$88.64                |  |

#### **Service Effectiveness**

|                 | Operating Expenses per Unlinked | Unlinked Trips per<br>Vehicle Revenue | Unlinked Trips per<br>Vehicle Revenue |  |  |
|-----------------|---------------------------------|---------------------------------------|---------------------------------------|--|--|
| Mode            | Passenger Trip                  | Mile                                  | Hour                                  |  |  |
| Demand Response | \$9.30                          | 0.7                                   | 9.5                                   |  |  |
| Total           | \$9.30                          | 0.7                                   | 9.5                                   |  |  |