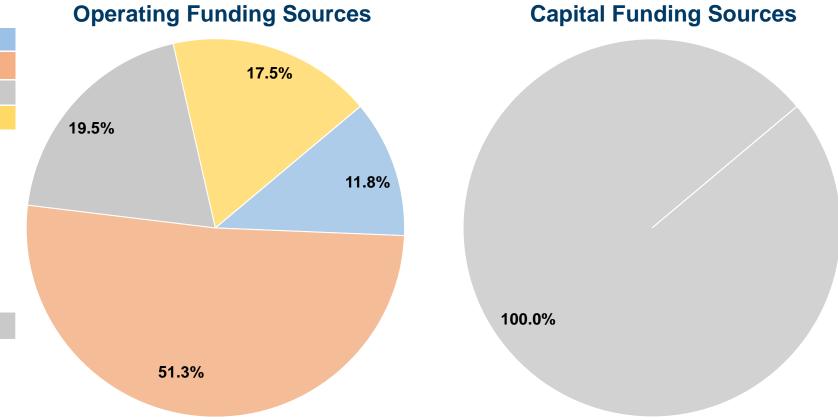

#### **Financial Information**

#### **Sources of Capital Funds Expended**

| Fare Revenues                | \$0      | 0.0%   |  |  |
|------------------------------|----------|--------|--|--|
| Local Funds                  | \$0      | 0.0%   |  |  |
| State Funds                  | \$10,092 | 100.0% |  |  |
| Federal Assistance           | \$0      | 0.0%   |  |  |
| Other Funds                  | \$0      | 0.0%   |  |  |
| Total Capital Funds Expended | \$10,092 | 100.0% |  |  |
|                              |          |        |  |  |