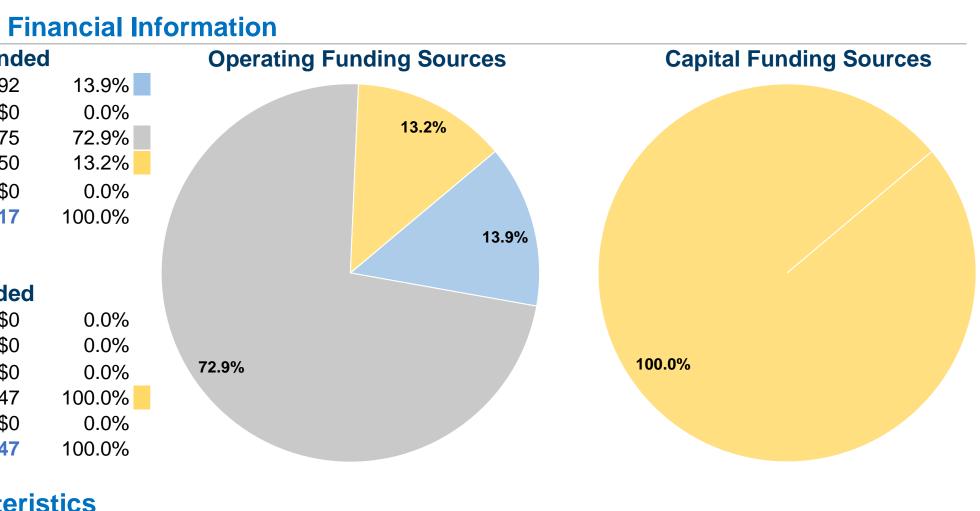

| <b>General Information</b>                                                             |                                       | F         |
|----------------------------------------------------------------------------------------|---------------------------------------|-----------|
|                                                                                        | Sources of Operating Funds E          |           |
|                                                                                        | Fare Revenues                         | \$82,792  |
| Service Consumption                                                                    | Local Funds                           | \$0       |
| 16,109 Annual Unlinked Trips (UPT)                                                     | State Funds                           | \$433,475 |
|                                                                                        | Federal Assistance                    | \$78,550  |
| Service Supplied                                                                       | Other Funds                           | \$0       |
| 124,845 Annual Vehicle Revenue Miles (VRM)<br>8,186 Annual Vehicle Revenue Hours (VRH) | <b>Total Operating Funds Expended</b> | \$594,817 |
| Summary of Operating Expenses (OE)                                                     | Sources of Capital Funds Exper        |           |
| \$594,817 Total Operating Expenses                                                     | Fare Revenues                         | - \$0     |
|                                                                                        | Local Funds                           | \$0       |
| Database Information                                                                   | State Funds                           | \$0       |
| NTDID: 9R02-91027                                                                      | Federal Assistance                    | \$78,647  |
| Reporter Type: Rural General Public Transit                                            | Other Funds                           | \$0       |
|                                                                                        | <b>Total Capital Funds Expended</b>   | \$78,647  |