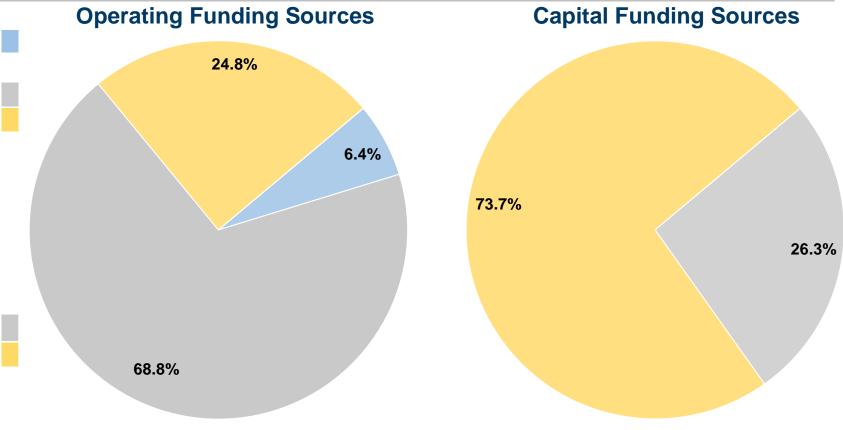

## **Financial Information**

Mode

Bus

**Total** 

#### **Sources of Capital Funds Expended**

| \$0       | 0.0%                               |  |  |  |
|-----------|------------------------------------|--|--|--|
| \$0       | 0.0%                               |  |  |  |
| \$33,429  | 26.3%                              |  |  |  |
| \$93,762  | 73.7%                              |  |  |  |
| \$0       | 0.0%                               |  |  |  |
| \$127,191 | 100.0%                             |  |  |  |
|           | \$0<br>\$33,429<br>\$93,762<br>\$0 |  |  |  |