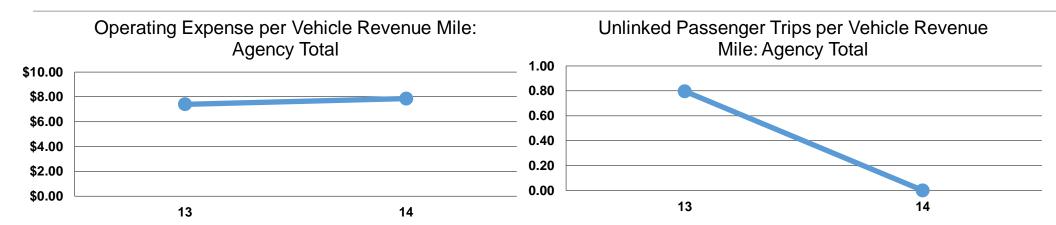

#### **Service Efficiency**

| Mode  | Operating Expenses per Vehicle Revenue Mile | Operating Expenses per<br>Vehicle Revenue Hour |
|-------|---------------------------------------------|------------------------------------------------|
| Bus   | \$7.86                                      | \$102.95                                       |
| Total | <b>\$7.86</b>                               | \$102.95                                       |

## **Service Effectiveness**

| Operating Expenses | <b>Unlinked Trips per</b> | Unlinked Trips per |
|--------------------|---------------------------|--------------------|
| per Unlinked       | Vehicle Revenue           | Vehicle Revenue    |
| Passenger Trip     | Mile                      | Hour               |
| \$9.23             | 0.9                       | 11.2               |
| \$9.23             | 0.9                       | 11.2               |