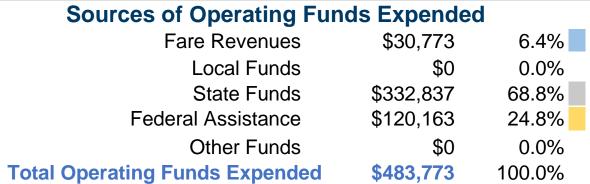

## **Summary of Operating Expenses (OE)**

\$483,773 **Total Operating Expenses** 

## **Financial Information**

Mode

Bus

**Total** 