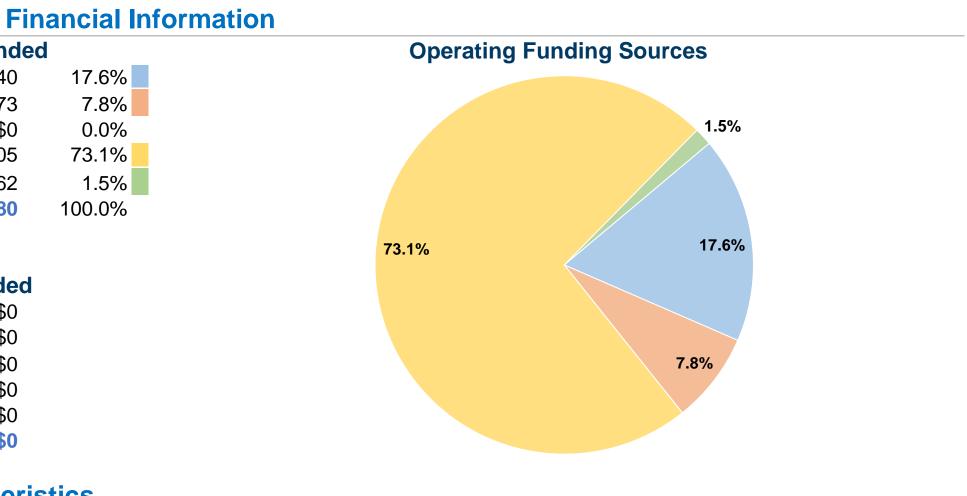

#### **Sources of Operating Funds Expended** Fare Revenues \$94,140 \$41,373 Local Funds State Funds \$0 Federal Assistance \$390,205 Other Funds \$8,062 **Total Operating Funds Expended** \$533,780