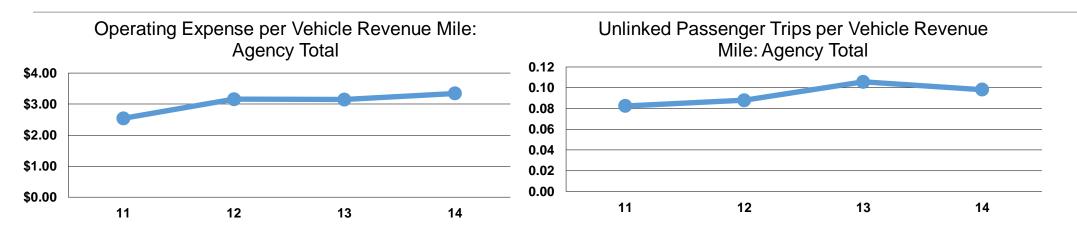

### **Service Efficiency**

| Mode  | Operating Expenses per<br>Vehicle Revenue Mile | Operating Expenses per<br>Vehicle Revenue Hour |
|-------|------------------------------------------------|------------------------------------------------|
| Bus   | \$3.34                                         | \$104.42                                       |
| Total | \$3.34                                         | \$104.42                                       |

|      |    | Service Effectiveness              |                                       |                                       |
|------|----|------------------------------------|---------------------------------------|---------------------------------------|
|      |    | Operating Expenses<br>per Unlinked | Unlinked Trips per<br>Vehicle Revenue | Unlinked Trips per<br>Vehicle Revenue |
| Mod  | е  | Passenger Trip                     | Mile                                  | Hour                                  |
| Bus  |    | \$34.02                            | 0.1                                   | 3.1                                   |
| Tota | I. | \$34.02                            | 0.1                                   | 3.1                                   |