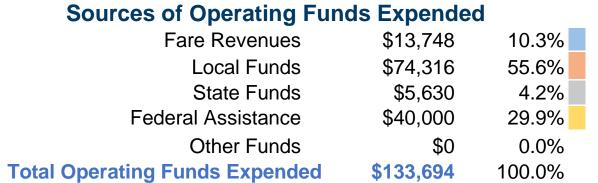

#### **Summary of Operating Expenses (OE)**

\$133,694 Total Operating Expenses

#### **Sources of Capital Funds Expended**

Fare Revenues \$0
Local Funds \$0
State Funds \$0
Federal Assistance \$0
Other Funds \$0

Total Capital Funds Expended \$0