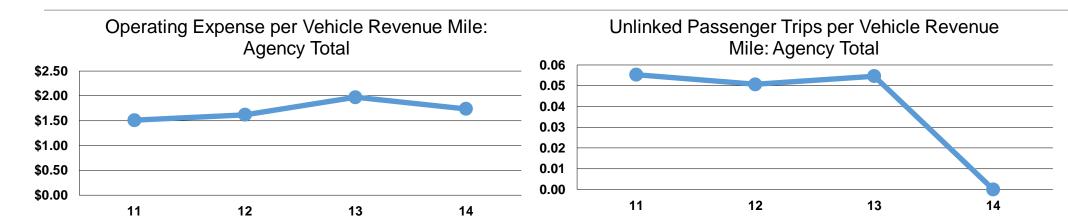

#### Service Efficiency

|                 | Operating Expenses per | Operating Expenses per |  |
|-----------------|------------------------|------------------------|--|
| Mode            | Vehicle Revenue Mile   | Vehicle Revenue Hour   |  |
| Demand Response | \$1.74                 | \$35.26                |  |
| Total           | \$1.74                 | \$35.26                |  |

### **Service Effectiveness**

|                 | Operating Expenses per Unlinked | Unlinked Trips per<br>Vehicle Revenue | Unlinked Trips per<br>Vehicle Revenue |
|-----------------|---------------------------------|---------------------------------------|---------------------------------------|
| Mode            | Passenger Trip                  | Mile                                  | Hour                                  |
| Demand Response | \$33.69                         | 0.1                                   | 1.0                                   |
| Total           | \$33.69                         | 0.1                                   | 1.0                                   |