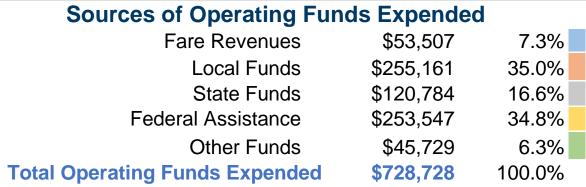

### **Summary of Operating Expenses (OE)**

\$728,728 Total Operating Expenses

## **Financial Information**

| oodices of oapital i dilas   | Expended  |        |  |
|------------------------------|-----------|--------|--|
| Fare Revenues                | \$0       | 0.0%   |  |
| Local Funds                  | \$53,899  | 38.7%  |  |
| State Funds                  | \$85,263  | 61.3%  |  |
| Federal Assistance           | \$0       | 0.0%   |  |
| Other Funds                  | \$0       | 0.0%   |  |
| Total Capital Funds Expended | \$139,162 | 100.0% |  |
|                              |           |        |  |

# **Operating Funding Sources**