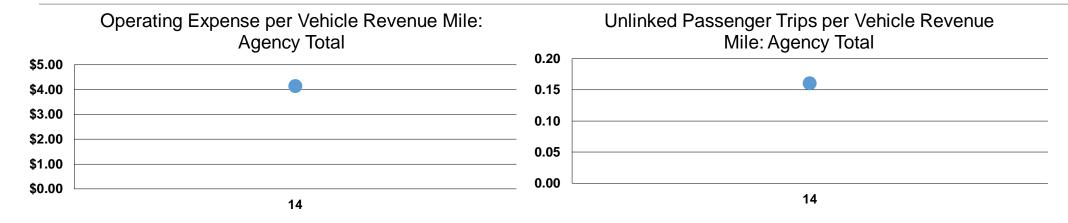

### **Service Efficiency**

| Mode            | Operating Expenses per Vehicle Revenue Mile | Operating Expenses per<br>Vehicle Revenue Hour |
|-----------------|---------------------------------------------|------------------------------------------------|
| Demand Response | \$32.02                                     | \$258.07                                       |
| Bus             | \$1.67                                      | \$22.47                                        |
| Total           | \$4.14                                      | \$52.89                                        |

### **Service Effectiveness**

| Mode            | Operating Expenses<br>per Unlinked<br>Passenger Trip | Unlinked Trips per<br>Vehicle Revenue<br>Mile | Unlinked Trips per<br>Vehicle Revenue<br>Hour |
|-----------------|------------------------------------------------------|-----------------------------------------------|-----------------------------------------------|
| Demand Response | \$37.98                                              | 8.0                                           | 6.8                                           |
| Bus             | \$16.71                                              | 0.1                                           | 1.3                                           |
| Total           | \$25.82                                              | 0.2                                           | 2.0                                           |