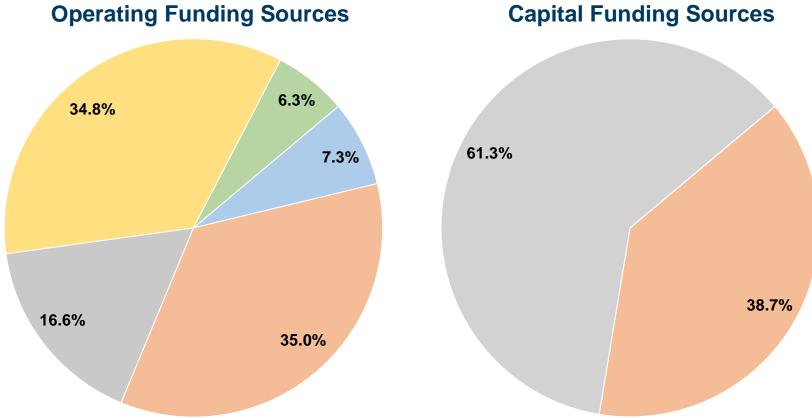

## **Financial Information**

| oodices of oapital i dilas   | Expended  |        |  |
|------------------------------|-----------|--------|--|
| Fare Revenues                | \$0       | 0.0%   |  |
| Local Funds                  | \$53,899  | 38.7%  |  |
| State Funds                  | \$85,263  | 61.3%  |  |
| Federal Assistance           | \$0       | 0.0%   |  |
| Other Funds                  | \$0       | 0.0%   |  |
| Total Capital Funds Expended | \$139,162 | 100.0% |  |
|                              |           |        |  |

# **Operating Funding Sources**