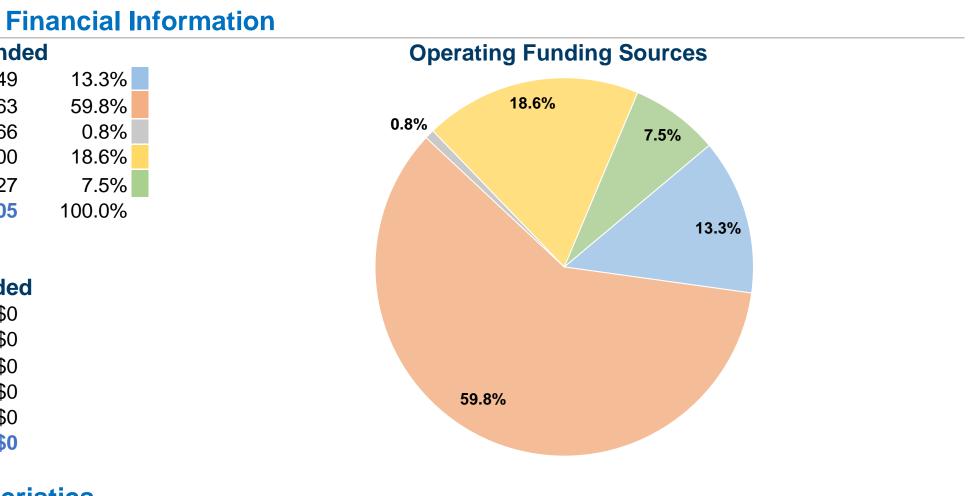

#### **Sources of Operating Funds Expended** Fare Revenues \$93,249 \$418,663 Local Funds State Funds \$5,666 Federal Assistance \$130,000 Other Funds \$52,827 **Total Operating Funds Expended** \$700,405