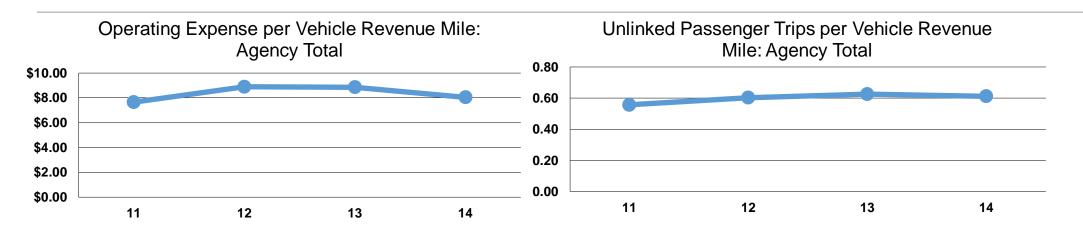

# **Service Efficiency**

| Mode            | Operating Expenses per<br>Vehicle Revenue Mile | Operating Expenses per<br>Vehicle Revenue Hour |  |
|-----------------|------------------------------------------------|------------------------------------------------|--|
| Demand Response | \$8.05                                         | \$88.75                                        |  |
| Total           | <b>\$8.05</b>                                  | <b>\$88.75</b>                                 |  |

|                 | Service Effectiveness              |                                       |                                       |  |  |
|-----------------|------------------------------------|---------------------------------------|---------------------------------------|--|--|
| Mede            | Operating Expenses<br>per Unlinked | Unlinked Trips per<br>Vehicle Revenue | Unlinked Trips per<br>Vehicle Revenue |  |  |
| Mode            | Passenger Trip                     | Mile                                  | Hour                                  |  |  |
| Demand Response | \$13.16                            | 0.6                                   | 6.7                                   |  |  |
| Total           | \$13.16                            | 0.6                                   | 6.7                                   |  |  |