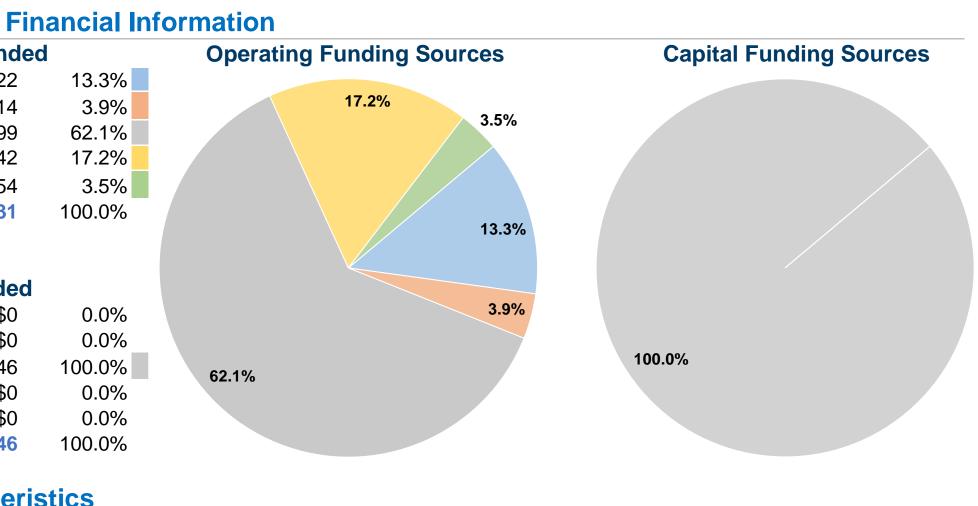

## **Sources of Operating Funds Expended** \$228,022 Fare Revenues \$66,414 Local Funds State Funds \$1,064,999 Federal Assistance \$295,042 Other Funds \$60,154 **Total Operating Funds Expended** \$1,714,631

**Sources of Capital Funds Expended** 

| Fare Revenues               | \$0            |
|-----------------------------|----------------|
| Local Funds                 | \$0            |
| State Funds                 | \$2,015,046    |
| Federal Assistance          | \$0            |
| Other Funds                 | \$0            |
| Total Capital Funds Expende | ed \$2,015,046 |
|                             |                |