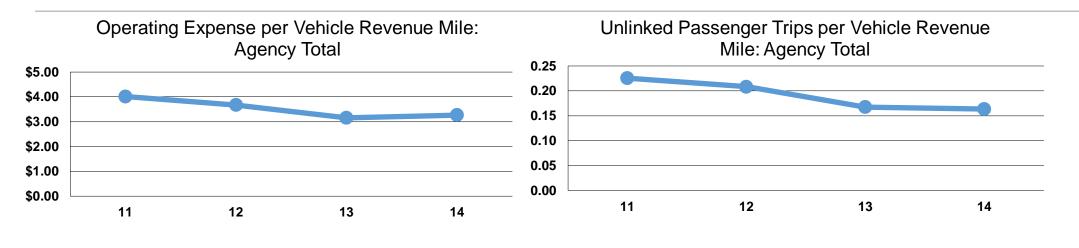

# **Modal Characteristics**

| <b>Operation Characteristics</b> |                                                |                             |                              |                  |                          |                                                      |                                               |                                               |
|----------------------------------|------------------------------------------------|-----------------------------|------------------------------|------------------|--------------------------|------------------------------------------------------|-----------------------------------------------|-----------------------------------------------|
|                                  | Vehicles Operat<br>at Maximum Serv             |                             |                              |                  |                          |                                                      |                                               |                                               |
| Mode                             | Directly<br>Operated                           | Purchased<br>Transportation | Operating<br>Expenses        | Fare<br>Revenues | Uses of Capital<br>Funds |                                                      | Annual Vehicle<br>Revenue Miles               | Annual Vehicle<br>Revenue Hours               |
| Bus                              | 7                                              | -                           | \$1,714,630                  | \$228,022        | \$2,015,046              | 85,751                                               | 524,307                                       | 19,542                                        |
| Total                            | 7                                              | -                           | \$1,714,630                  | \$228,022        | \$2,015,046              | 85,751                                               | 524,307                                       | 19,542                                        |
| Performance Measures             |                                                |                             |                              |                  |                          |                                                      |                                               |                                               |
|                                  | Service                                        |                             |                              |                  | Service Effectiveness    |                                                      |                                               |                                               |
| Mode                             | Operating Expenses per<br>Vehicle Revenue Mile | • •                         | Expenses per<br>Revenue Hour |                  | Mode                     | Operating Expenses<br>per Unlinked<br>Passenger Trip | Unlinked Trips per<br>Vehicle Revenue<br>Mile | Unlinked Trips per<br>Vehicle Revenue<br>Hour |

Bus

**Total** 

| Mode  | Operating Expenses per<br>Vehicle Revenue Mile | Operating Expenses per<br>Vehicle Revenue Hour |  |  |
|-------|------------------------------------------------|------------------------------------------------|--|--|
| Bus   | \$3.27                                         | \$87.74                                        |  |  |
| Total | \$3.27                                         | \$87.74                                        |  |  |