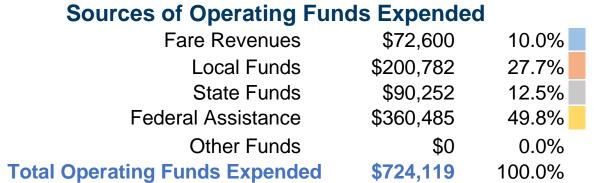

## Financial Information

### **Summary of Operating Expenses (OE)**

\$724,119 Total Operating Expenses