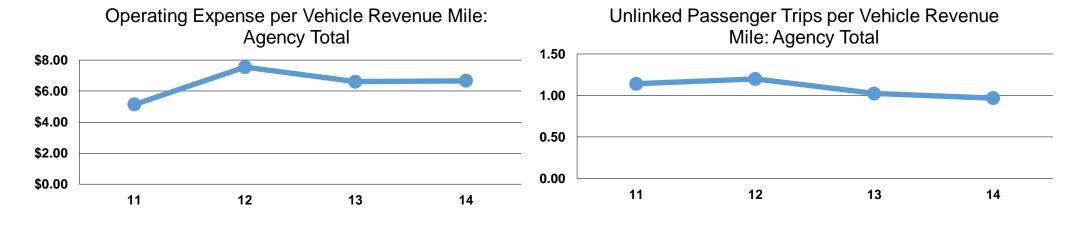

#### Service Efficiency

| Operating Expenses per | Operating Expenses per |       | Operating Expenses per Unlinked | Unlinked Trips per<br>Vehicle Revenue | Unlinked Trips per<br>Vehicle Revenue |  |
|------------------------|------------------------|-------|---------------------------------|---------------------------------------|---------------------------------------|--|
| Vehicle Revenue Mile   | Vehicle Revenue Hour   | Mode  | Passenger Trip                  | Mile                                  | Hour                                  |  |
| \$6.66                 | \$86.46                | Bus   | \$6.89                          | 1.0                                   | 12.6                                  |  |
| <b>\$6.66</b>          | \$86.46                | Total | \$6.89                          | 1.0                                   | 12.6                                  |  |