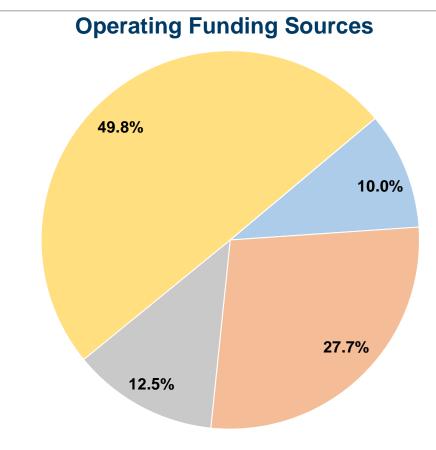

## Financial Information

### **Summary of Operating Expenses (OE)**

\$724,119 Total Operating Expenses