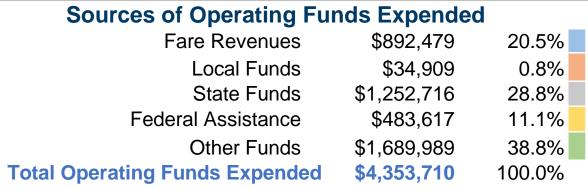

#### **Summary of Operating Expenses (OE)**

\$4,353,710 Total Operating Expenses

#### **Financial Information**

0.0% Fare Revenues 0.7% Local Funds \$8,185 62.6% State Funds \$696,982 36.6% \$407,506 Federal Assistance Other Funds 0.0% **Total Capital Funds Expended** 100.0% \$1,112,673