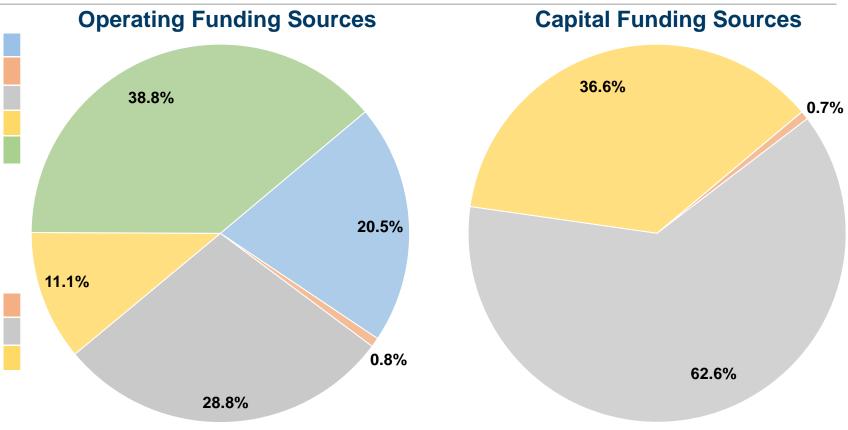

#### **Financial Information**

0.0% Fare Revenues 0.7% Local Funds \$8,185 62.6% State Funds \$696,982 36.6% \$407,506 Federal Assistance Other Funds 0.0% **Total Capital Funds Expended** 100.0% \$1,112,673