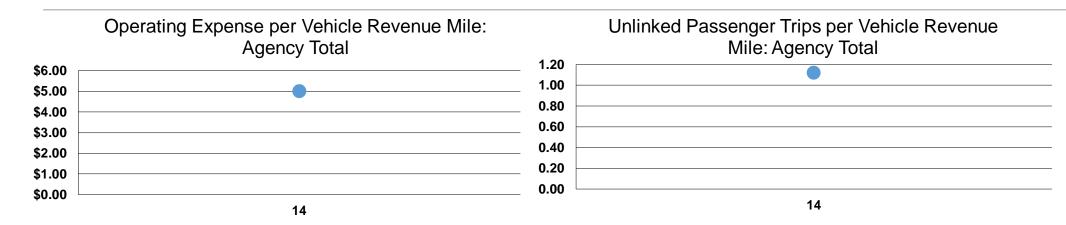

#### **Service Efficiency**

| Mode            | Operating Expenses per Vehicle Revenue Mile | Operating Expenses per<br>Vehicle Revenue Hour |
|-----------------|---------------------------------------------|------------------------------------------------|
| Commuter Bus    | \$2.09                                      | \$81.13                                        |
| Demand Response | \$2.43                                      | \$22.68                                        |
| Bus             | \$6.40                                      | \$110.84                                       |
| Vanpool         | \$1.08                                      | \$39.56                                        |
| Total           | \$5.00                                      | \$80.81                                        |

#### **Service Effectiveness**

|                        | Operating Expenses<br>per Unlinked | Unlinked Trips per<br>Vehicle Revenue | Unlinked Trips per<br>Vehicle Revenue |
|------------------------|------------------------------------|---------------------------------------|---------------------------------------|
| Mode                   | Passenger Trip                     | Mile                                  | Hour                                  |
| Commuter Bus           | \$21.49                            | 0.1                                   | 3.8                                   |
| <b>Demand Response</b> | \$7.49                             | 0.3                                   | 3.0                                   |
| Bus                    | \$4.07                             | 1.6                                   | 27.2                                  |
| Vanpool                | \$6.81                             | 0.2                                   | 5.8                                   |
| Total                  | \$4.46                             | 1.1                                   | 18.1                                  |