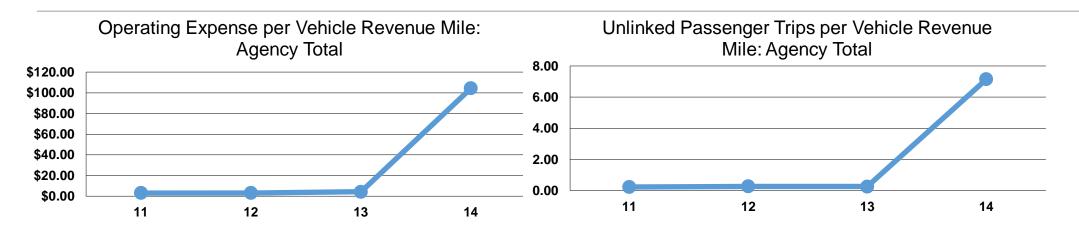

### Service Efficiency

| Mode  | Operating Expenses per<br>Vehicle Revenue Mile | Operating Expenses per<br>Vehicle Revenue Hour |
|-------|------------------------------------------------|------------------------------------------------|
| Bus   | \$3.65                                         | \$104.28                                       |
| Total | <b>\$3.65</b>                                  | <b>\$104.28</b>                                |

|       | Service Effectiveness              |                                       |                                       |  |  |
|-------|------------------------------------|---------------------------------------|---------------------------------------|--|--|
|       | Operating Expenses<br>per Unlinked | Unlinked Trips per<br>Vehicle Revenue | Unlinked Trips per<br>Vehicle Revenue |  |  |
| Mode  | Passenger Trip                     | Mile                                  | Hour                                  |  |  |
| Bus   | \$14.59                            | 0.3                                   | 7.1                                   |  |  |
| Total | \$14.59                            | 0.3                                   | 7.1                                   |  |  |
|       |                                    |                                       |                                       |  |  |