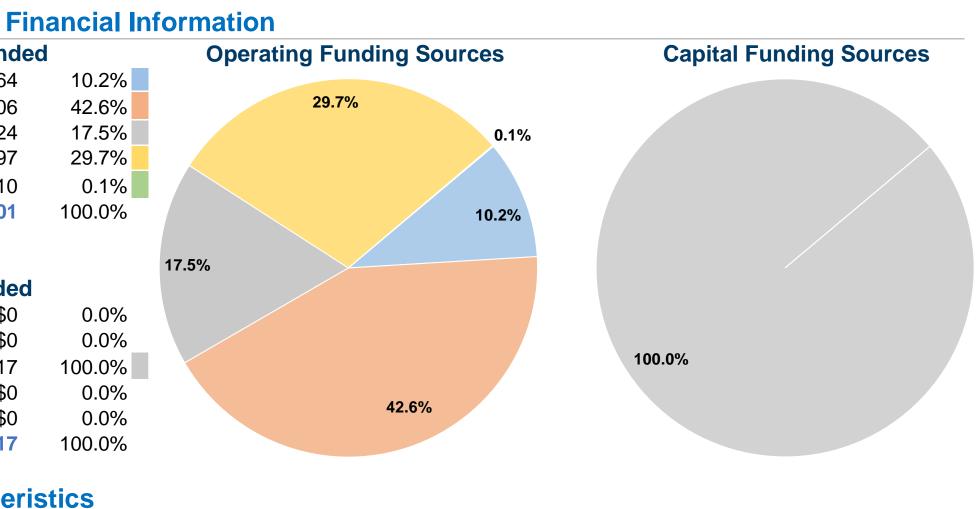

### **Sources of Operating Funds Expended** \$102,364 Fare Revenues \$429,506 Local Funds

\$176,024 State Funds Federal Assistance \$299,497 Other Funds \$810 **Total Operating Funds Expended** \$1,008,201

### **Sources of Capital Funds Expended**

| Fare Revenues                | \$0      |
|------------------------------|----------|
| Local Funds                  | \$0      |
| State Funds                  | \$65,817 |
| Federal Assistance           | \$0      |
| Other Funds                  | \$0      |
| Total Capital Funds Expended | \$65,817 |
|                              |          |