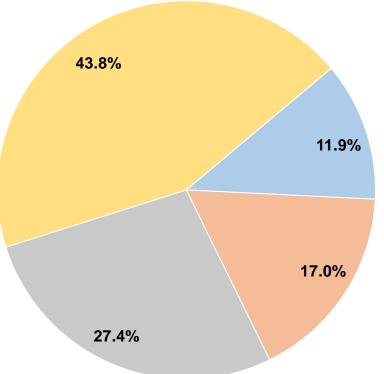

# **Sources of Operating Funds Expended**

\$32,579 11.9% Fare Revenues 17.0% \$46,457 Local Funds 27.4% State Funds \$75,000 Federal Assistance \$119,929 43.8% Other Funds \$0 0.0%

**Total Operating Funds Expended** 