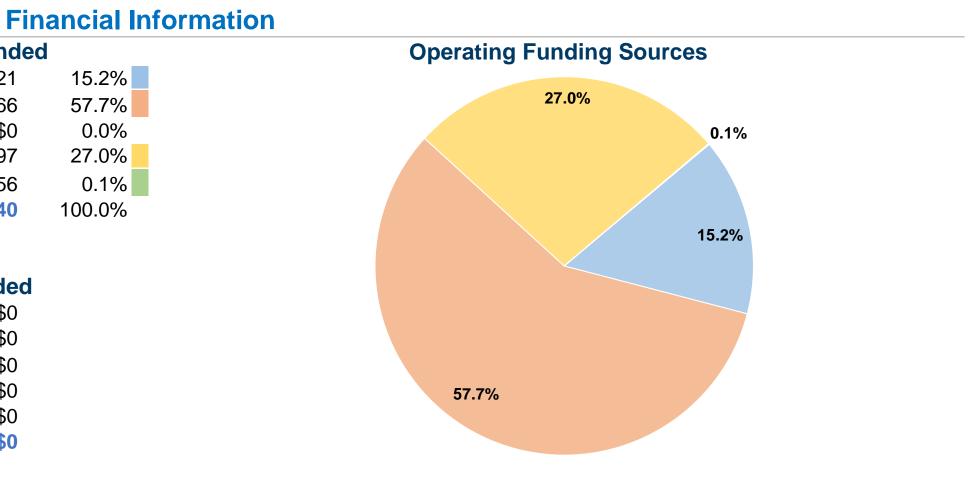

#### **Sources of Operating Funds Expended** Fare Revenues \$118,221 \$449,366 Local Funds State Funds \$0 Federal Assistance \$210,497 Other Funds \$556 **Total Operating Funds Expended** \$778,640