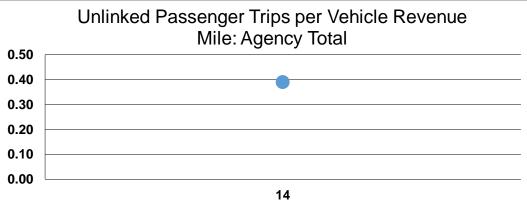

Operating Expense per Vehicle Revenue Mile: Agency Total \$5.00 \$4.00 \$3.00 \$2.00 \$1.00 \$0.00 14

|                 | Service Effectiveness              |                                       |                                       |  |  |
|-----------------|------------------------------------|---------------------------------------|---------------------------------------|--|--|
|                 | Operating Expenses<br>per Unlinked | Unlinked Trips per<br>Vehicle Revenue | Unlinked Trips per<br>Vehicle Revenue |  |  |
| Mode            | Passenger Trip                     | Mile                                  | Hour                                  |  |  |
| Demand Response | \$26.37                            | 0.5                                   | 3.6                                   |  |  |
| Bus             | \$9.70                             | 0.4                                   | 10.1                                  |  |  |
| Total           | \$10.51                            | 0.4                                   | 9.3                                   |  |  |