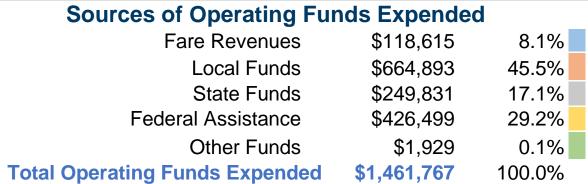

## **Summary of Operating Expenses (OE)**

\$1,461,767 Total Operating Expenses

## **Financial Information**