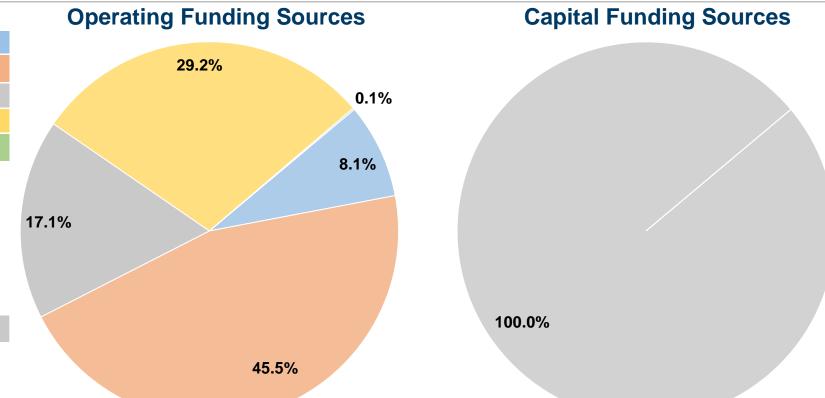

## **Summary of Operating Expenses (OE)**

\$1,461,767 Total Operating Expenses

## **Financial Information**

#### **Sources of Capital Funds Expended**

| ocaroos or capitar rainas Exponasa  |             |        |  |  |  |  |
|-------------------------------------|-------------|--------|--|--|--|--|
| Fare Revenues                       | \$0         | 0.0%   |  |  |  |  |
| Local Funds                         | \$0         | 0.0%   |  |  |  |  |
| State Funds                         | \$1,335,246 | 100.0% |  |  |  |  |
| Federal Assistance                  | \$0         | 0.0%   |  |  |  |  |
| Other Funds                         | \$0         | 0.0%   |  |  |  |  |
| <b>Total Capital Funds Expended</b> | \$1,335,246 | 100.0% |  |  |  |  |
|                                     |             |        |  |  |  |  |