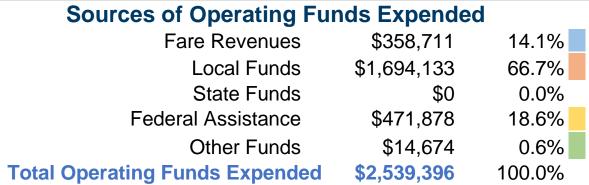

#### **Summary of Operating Expenses (OE)**

\$2,539,396 Total Operating Expenses