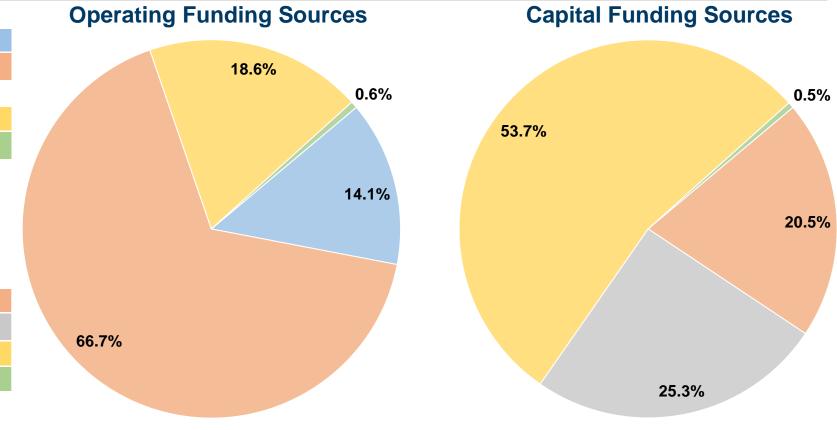

#### **Sources of Capital Funds Expended**

| \$0       | 0.0%                                         |  |  |  |  |  |  |
|-----------|----------------------------------------------|--|--|--|--|--|--|
| \$77,554  | 20.5%                                        |  |  |  |  |  |  |
| \$96,055  | 25.3%                                        |  |  |  |  |  |  |
| \$203,678 | 53.7%                                        |  |  |  |  |  |  |
| \$1,913   | 0.5%                                         |  |  |  |  |  |  |
| \$379,200 | 100.0%                                       |  |  |  |  |  |  |
|           | \$77,554<br>\$96,055<br>\$203,678<br>\$1,913 |  |  |  |  |  |  |