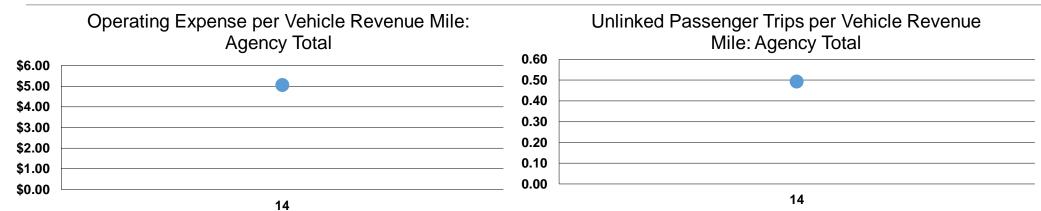

## **Service Efficiency**

**Total** 

| Mode            | Operating Expenses per<br>Vehicle Revenue Mile | Operating Expenses per<br>Vehicle Revenue Hour |
|-----------------|------------------------------------------------|------------------------------------------------|
| Commuter Bus    | \$2.26                                         | \$57.81                                        |
| Demand Response | \$3.83                                         | \$57.64                                        |
| Bus             | \$2.73                                         | \$58.37                                        |
| Total           | \$2.78                                         | \$58.16                                        |

#### **Service Effectiveness**

| Operating Expenses<br>per Unlinked<br>Passenger Trip | Unlinked Trips per<br>Vehicle Revenue<br>Mile      | Unlinked Trips per<br>Vehicle Revenue<br>Hour                                                                                                                       |  |  |
|------------------------------------------------------|----------------------------------------------------|---------------------------------------------------------------------------------------------------------------------------------------------------------------------|--|--|
| \$11.61                                              | 0.2                                                | 5.0                                                                                                                                                                 |  |  |
| \$15.17                                              | 0.3                                                | 3.8                                                                                                                                                                 |  |  |
| \$7.29                                               | 0.4                                                | 8.0                                                                                                                                                                 |  |  |
| \$8.52                                               | 0.3                                                | 6.8                                                                                                                                                                 |  |  |
|                                                      | per Unlinked Passenger Trip \$11.61 \$15.17 \$7.29 | per Unlinked         Vehicle Revenue           Passenger Trip         Mile           \$11.61         0.2           \$15.17         0.3           \$7.29         0.4 |  |  |