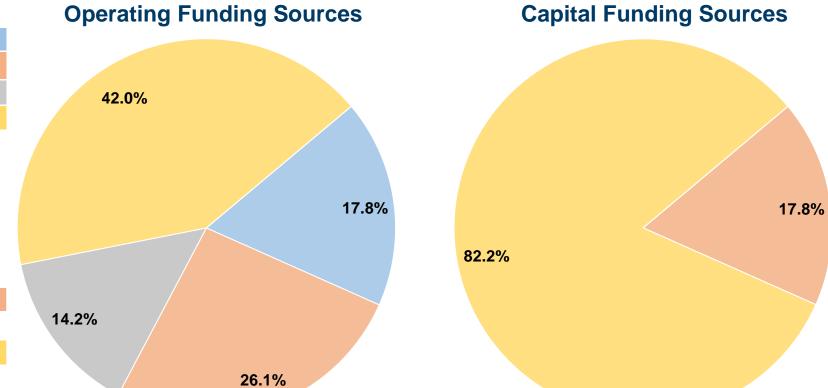

## **Summary of Operating Expenses (OE)**

\$1,121,300 Total Operating Expenses

#### **Sources of Capital Funds Expended**

| Fare Revenues          | \$0       | 0.0%   |
|------------------------|-----------|--------|
| Local Funds            | \$63,780  | 17.8%  |
| State Funds            | \$0       | 0.0%   |
| Federal Assistance     | \$295,197 | 82.2%  |
| Other Funds            | \$0       | 0.0%   |
| Capital Funds Expended | \$358,977 | 100.0% |
|                        |           |        |