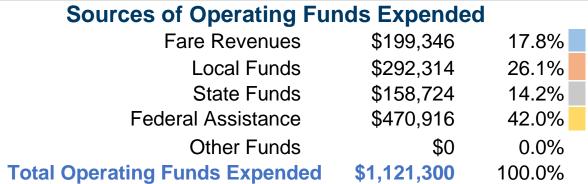

## **Summary of Operating Expenses (OE)**

\$1,121,300 Total Operating Expenses

#### **Sources of Capital Funds Expended**

| Fare Revenues          | \$0       | 0.0%   |
|------------------------|-----------|--------|
| Local Funds            | \$63,780  | 17.8%  |
| State Funds            | \$0       | 0.0%   |
| Federal Assistance     | \$295,197 | 82.2%  |
| Other Funds            | \$0       | 0.0%   |
| Capital Funds Expended | \$358,977 | 100.0% |
|                        |           |        |