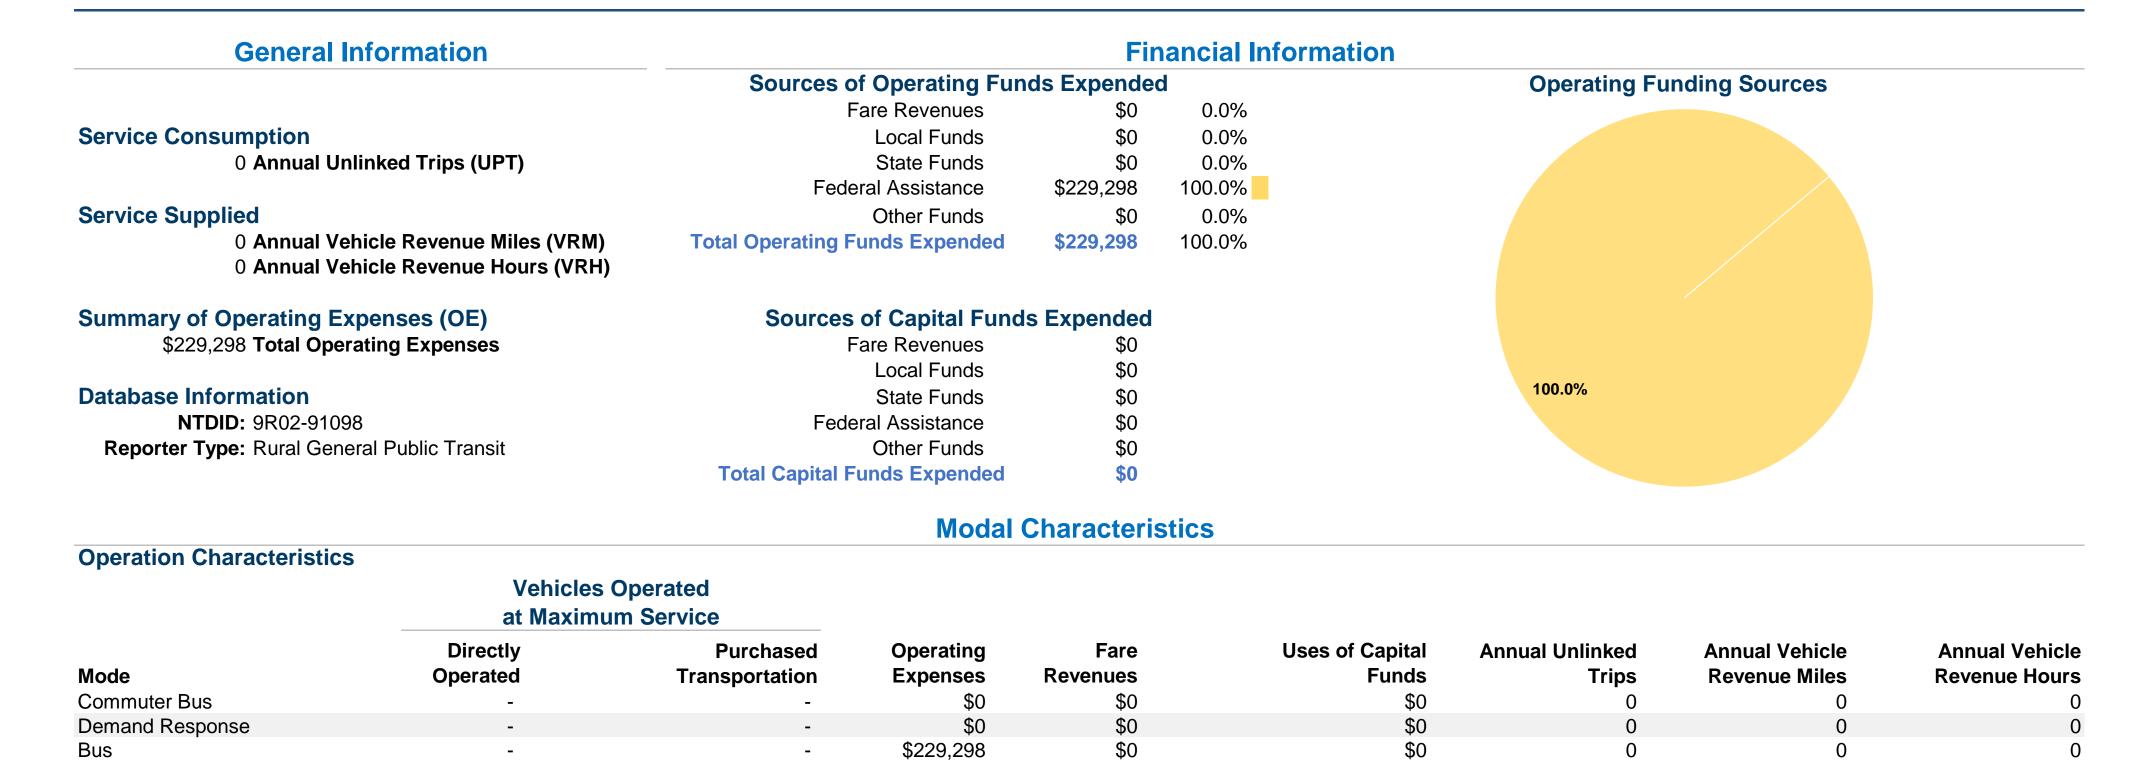

## **Lassen Transit Service Agency**

707 Nevada Street, Suite 4 **2014 Annual Agency Profile** Branch Chief: Mr. Michael Lange Susanville, CA 96130 916-657-3946

**Total** 

|                          | Service Efficiency                             |                                                |                             | Service Effectiveness                                |                                               |                                               |
|--------------------------|------------------------------------------------|------------------------------------------------|-----------------------------|------------------------------------------------------|-----------------------------------------------|-----------------------------------------------|
| <b>Mode</b> Commuter Bus | Operating Expenses per<br>Vehicle Revenue Mile | Operating Expenses per<br>Vehicle Revenue Hour | <b>Mode</b><br>Commuter Bus | Operating Expenses<br>per Unlinked<br>Passenger Trip | Unlinked Trips per<br>Vehicle Revenue<br>Mile | Unlinked Trips per<br>Vehicle Revenue<br>Hour |
| Demand Response          |                                                |                                                | Demand Response             | )                                                    |                                               |                                               |
| Bus<br>Total             | #DIV/0!                                        | #DIV/0!                                        | Bus<br>Total                | #DIV/0!                                              | #DIV/0!                                       | #DIV/0!                                       |

**\$0** 

**\$0** 

0

\$229,298