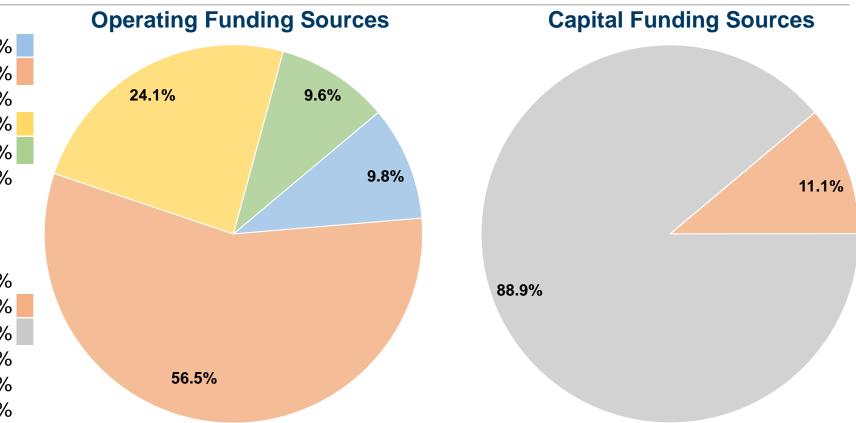

#### **Sources of Capital Funds Expended**

| Fare Revenues               | \$0      | 0.0%   |
|-----------------------------|----------|--------|
| Local Funds                 | \$1,542  | 11.1%  |
| State Funds                 | \$12,369 | 88.9%  |
| Federal Assistance          | \$0      | 0.0%   |
| Other Funds                 | \$0      | 0.0%   |
| otal Capital Funds Expended | \$13.911 | 100.0% |

### **Vehicles Operated** at Maximum Service

|                 | Directly | Purchased             | Operating       | Fare     | Uses of Capital | <b>Annual Unlinked</b> | <b>Annual Vehicle</b> | <b>Annual Vehicle</b> |
|-----------------|----------|-----------------------|-----------------|----------|-----------------|------------------------|-----------------------|-----------------------|
| Mode            | Operated | <b>Transportation</b> | <b>Expenses</b> | Revenues | Funds           | Trips                  | <b>Revenue Miles</b>  | <b>Revenue Hours</b>  |
| Demand Response | 2        | -                     | \$272,567       | \$26,649 | \$13,911        | 29,764                 | 51,422                | 2,905                 |
| Total           | 2        | -                     | \$272,567       | \$26,649 | \$13,911        | 29,764                 | 51,422                | 2,905                 |