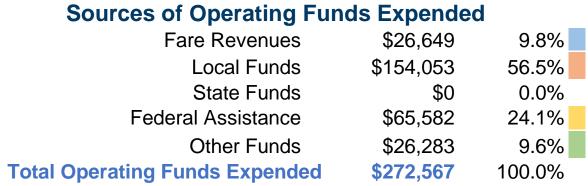

### **Summary of Operating Expenses (OE)**

\$272,567 Total Operating Expenses

#### **Sources of Capital Funds Expended**

| Fare Revenues               | \$0      | 0.0%   |
|-----------------------------|----------|--------|
| Local Funds                 | \$1,542  | 11.1%  |
| State Funds                 | \$12,369 | 88.9%  |
| Federal Assistance          | \$0      | 0.0%   |
| Other Funds                 | \$0      | 0.0%   |
| otal Capital Funds Expended | \$13.911 | 100.0% |