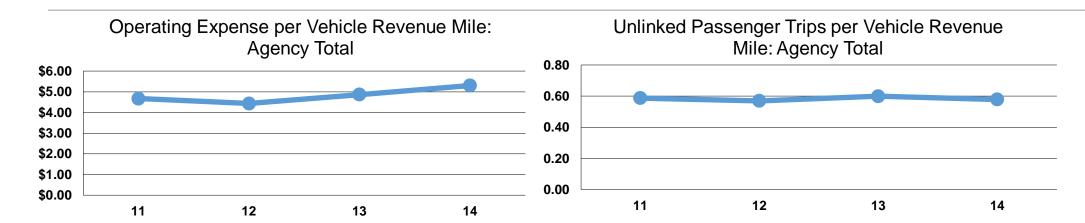

### **Service Efficiency**

|                 | Operating Expenses per | Operating Expenses per |  |
|-----------------|------------------------|------------------------|--|
| Mode            | Vehicle Revenue Mile   | Vehicle Revenue Hou    |  |
| Demand Response | \$5.30                 | \$93.83                |  |
| Total           | \$5.30                 | \$93.83                |  |

# **Service Effectiveness**

|                 | Operating Expenses per Unlinked | Unlinked Trips per<br>Vehicle Revenue | Unlinked Trips per<br>Vehicle Revenue |
|-----------------|---------------------------------|---------------------------------------|---------------------------------------|
| Mode            | Passenger Trip                  | Mile                                  | Hour                                  |
| Demand Response | \$9.16                          | 0.6                                   | 10.2                                  |
| Total           | \$9.16                          | 0.6                                   | 10.2                                  |