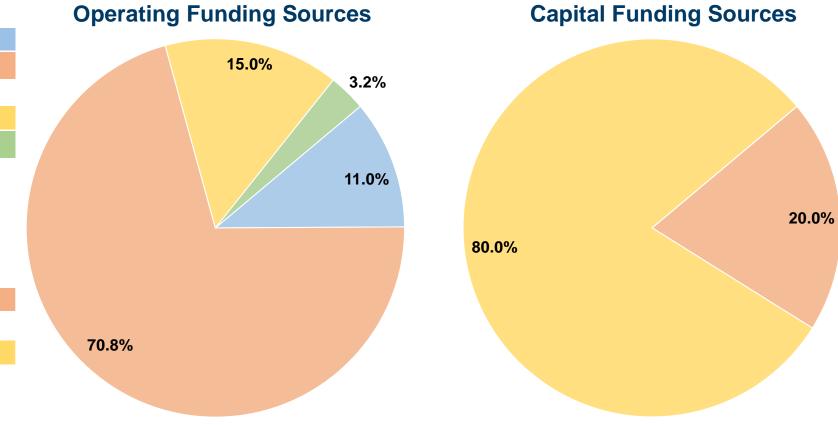

#### **Financial Information**

#### **Sources of Capital Funds Expended**

Fare Revenues 0.0% Local Funds \$556,223 20.0% 0.0% State Funds \$2,224,892 80.0% Federal Assistance Other Funds \$0 0.0% **Total Capital Funds Expended** \$2,781,115 100.0%