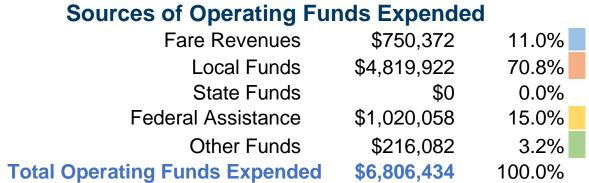

#### **Summary of Operating Expenses (OE)**

\$6,806,434 Total Operating Expenses

#### **Financial Information**