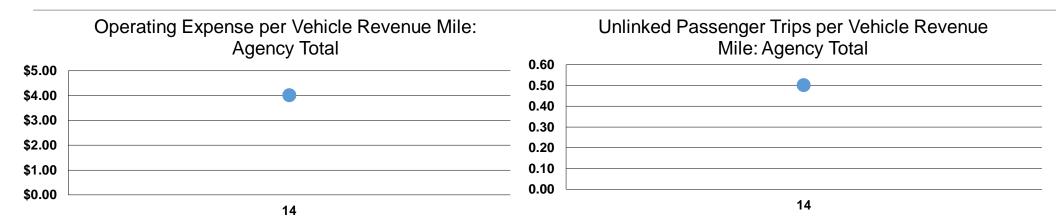

#### **Performance Measures**

#### **Service Efficiency**

| Mode            | Operating Expenses per Vehicle Revenue Mile | Operating Expenses per<br>Vehicle Revenue Hour |
|-----------------|---------------------------------------------|------------------------------------------------|
| Demand Response | \$7.01                                      | \$134.46                                       |
| Bus             | \$3.35                                      | \$73.32                                        |
| Total           | \$4.01                                      | \$85.55                                        |

#### **Service Effectiveness**

| Mode            | Operating Expenses per Unlinked | Unlinked Trips per<br>Vehicle Revenue<br>Mile | Unlinked Trips per<br>Vehicle Revenue<br>Hour |
|-----------------|---------------------------------|-----------------------------------------------|-----------------------------------------------|
|                 | Passenger Trip                  |                                               |                                               |
| Demand Response | \$28.54                         | 0.2                                           | 4.7                                           |
| Bus             | \$5.69                          | 0.6                                           | 12.9                                          |
| Total           | \$7.61                          | 0.5                                           | 11.2                                          |