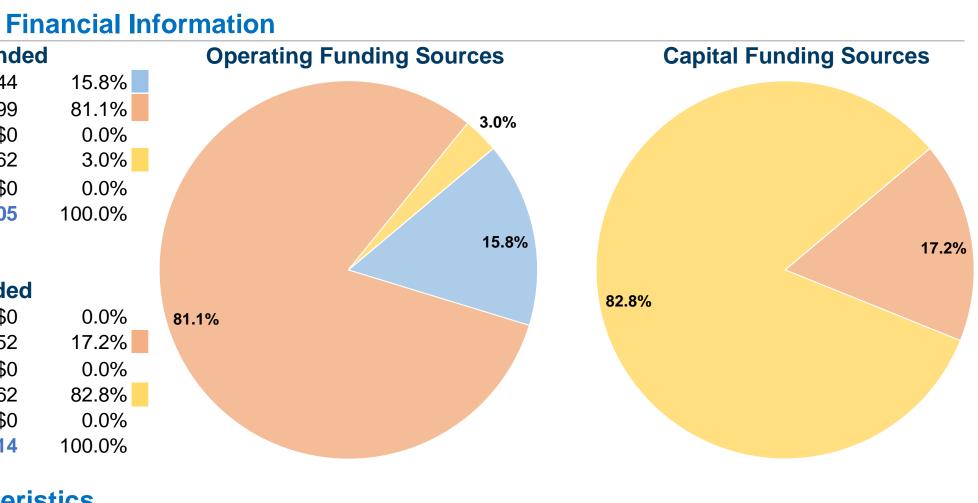

#### **Sources of Operating Funds Expended** Fare Revenues \$1,253,244 Local Funds \$6,417,699 State Funds \$0 Federal Assistance \$239,162 Other Funds \$0

**Total Operating Funds Expended** \$7,910,105

### **Sources of Capital Funds Expended**

| Fare Revenues                       | \$0         |
|-------------------------------------|-------------|
| Local Funds                         | \$219,752   |
| State Funds                         | \$0         |
| Federal Assistance                  | \$1,056,662 |
| Other Funds                         | \$0         |
| <b>Total Capital Funds Expended</b> | \$1,276,414 |