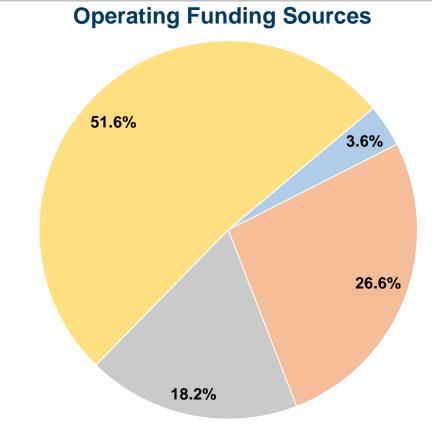

### **Summary of Operating Expenses (OE)**

\$150,427 **Total Operating Expenses** 

### **Sources of Capital Funds Expended**

Fare Revenues \$0 Local Funds State Funds Federal Assistance \$0 \$0 Other Funds **Total Capital Funds Expended** \$0

**Service Effectiveness** 