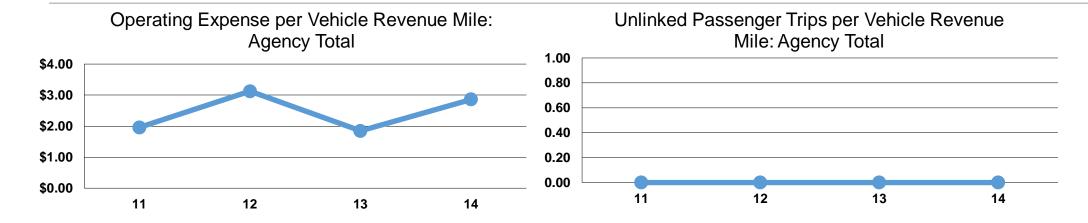

### **Service Efficiency**

|                        |                        |                 | <b>Operating Expenses</b> | <b>Unlinked Trips per</b> | Unlinked Trips per |
|------------------------|------------------------|-----------------|---------------------------|---------------------------|--------------------|
| Operating Expenses per | Operating Expenses per |                 | per Unlinked              | Vehicle Revenue           | Vehicle Revenue    |
| Vehicle Revenue Mile   | Vehicle Revenue Hour   | Mode            | Passenger Trip            | Mile                      | Hour               |
| \$2.86                 | \$82.88                | Demand Response | \$47.71                   | 0.1                       | 1.7                |
| <b>\$2.86</b>          | \$82.88                | Total           | \$47.71                   | 0.1                       | 1.7                |