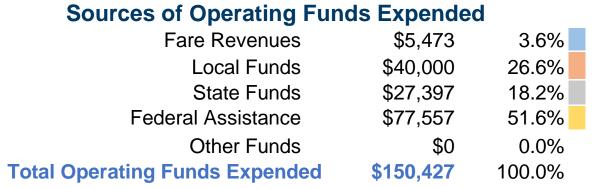

### **Summary of Operating Expenses (OE)**

\$150,427 **Total Operating Expenses** 

### **Sources of Capital Funds Expended**

Fare Revenues \$0 Local Funds State Funds Federal Assistance \$0 \$0 Other Funds **Total Capital Funds Expended** \$0

**Service Effectiveness** 