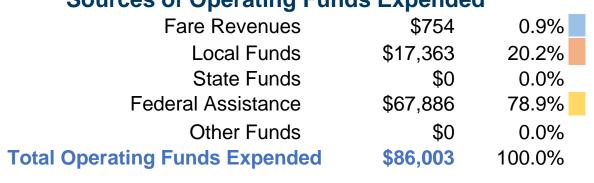

# Financial Information Sources of Operating Funds Expended

#### **Summary of Operating Expenses (OE)**

\$86,003 Total Operating Expenses

#### **Sources of Capital Funds Expended**

Fare Revenues \$0
Local Funds \$0
State Funds \$0
Federal Assistance \$0
Other Funds \$0
Total Capital Funds Expended \$0