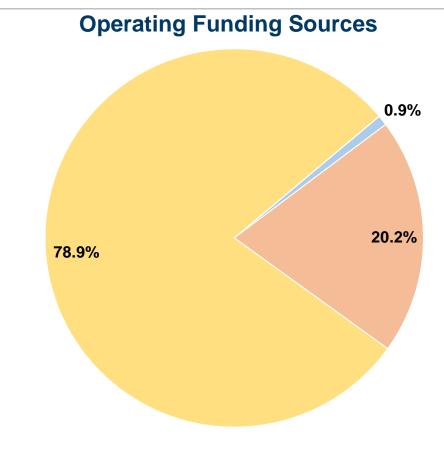

# Financial Information Sources of Operating Funds Expended

#### **Summary of Operating Expenses (OE)**

\$86,003 Total Operating Expenses