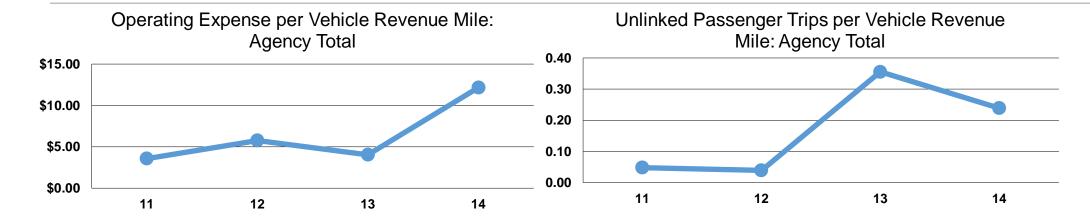

#### **Performance Measures**

#### **Service Efficiency**

|                 | Operating Expenses per | Operating Expenses per |  |
|-----------------|------------------------|------------------------|--|
| Mode            | Vehicle Revenue Mile   | Vehicle Revenue Hour   |  |
| Demand Response | \$3.14                 | \$33.50                |  |
| Total           | \$3.14                 | \$33.50                |  |

#### **Service Effectiveness**

|                 | Operating Expenses per Unlinked | Unlinked Trips per<br>Vehicle Revenue | Unlinked Trips per<br>Vehicle Revenue |
|-----------------|---------------------------------|---------------------------------------|---------------------------------------|
| Mode            | Passenger Trip                  | Mile                                  | Hour                                  |
| Demand Response | \$8.49                          | 0.4                                   | 3.9                                   |
| Total           | \$8.49                          | 0.4                                   | 3.9                                   |