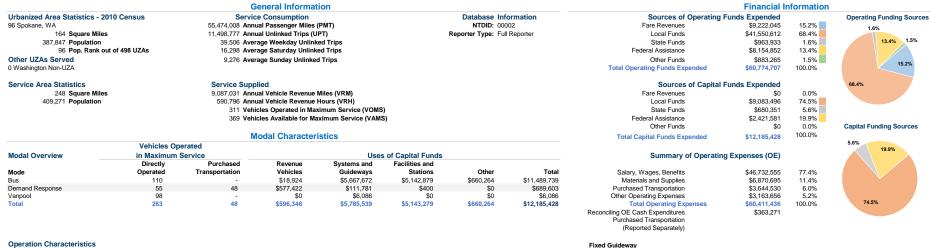

## **Operation Characteristics**

|                 |                    |               | Uses of       | Annual Passenger | Annual         | Annual Vehicle | Annual Vehicle | Directional \ | Vehicles Available for | Vehicles Operated in | Percent        | Average Fleet             |
|-----------------|--------------------|---------------|---------------|------------------|----------------|----------------|----------------|---------------|------------------------|----------------------|----------------|---------------------------|
| Mode            | Operating Expenses | Fare Revenues | Capital Funds | Miles            | Unlinked Trips | Revenue Miles  | Revenue Hours  | Route Miles   | Maximum Service        | Maximum Service      | Spare Vehicles | Age in Years <sup>1</sup> |
| Bus             | \$46,841,435       | \$7,988,366   | \$11,489,739  | 46,108,464       | 10,815,736     | 5,480,629      | 395,972        | 0.0           | 134                    | 110                  | 17.9%          | 7.7                       |
| Demand Response | \$12,869,358       | \$642,917     | \$689,603     | 4,049,423        | 463,463        | 2,492,302      | 161,390        | 0.0           | 117                    | 103                  | 12.0%          | 4.8                       |
| Vanpool         | \$700,643          | \$590,762     | \$6,086       | 5,316,121        | 219,578        | 1,114,100      | 33,434         | 0.0           | 118                    | 98                   | 16.9%          | 4.5                       |
| Total           | \$60,411,436       | \$9,222,045   | \$12,185,428  | 55,474,008       | 11,498,777     | 9,087,031      | 590,796        | 0.0           | 369                    | 311                  | 15.7%          |                           |

**Performance Measures** Service Efficiency Service Effectiveness

|                 | Operating Expenses per | Operating Expenses per |                 | Operating Expenses per Ope | erating Expenses per Unlinked | Unlinked Trips per   | Unlinked Trips per   |
|-----------------|------------------------|------------------------|-----------------|----------------------------|-------------------------------|----------------------|----------------------|
| Mode            | Vehicle Revenue Mile   | Vehicle Revenue Hour   | Mode            | Passenger Mile             | Passenger Trip                | Vehicle Revenue Mile | Vehicle Revenue Hour |
| Bus             | \$8.55                 | \$118.29               | Bus             | \$1.02                     | \$4.33                        | 2.0                  | 27.3                 |
| Demand Response | \$5.16                 | \$79.74                | Demand Response | \$3.18                     | \$27.77                       | 0.2                  | 2.9                  |
| Vanpool         | \$0.63                 | \$20.96                | Vanpool         | \$0.13                     | \$3.19                        | 0.2                  | 6.6                  |
| Total           | \$6.65                 | \$102.25               | Total           | \$1.09                     | \$5.25                        | 1.3                  | 19.5                 |