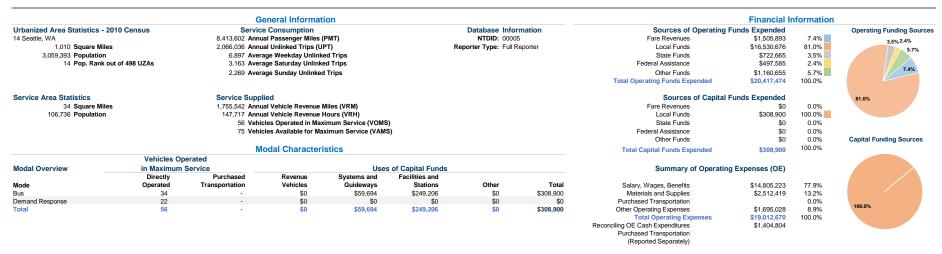

## **Operation Characteristics**

|                 |                    |               | USES OI       | Alliuai Fasseligei | Alliludi       | Annual venicle | Annual venicle | Directional | Veriicles Available for | venicies Operated in | rercent        | Average Freet             |
|-----------------|--------------------|---------------|---------------|--------------------|----------------|----------------|----------------|-------------|-------------------------|----------------------|----------------|---------------------------|
| Mode            | Operating Expenses | Fare Revenues | Capital Funds | Miles              | Unlinked Trips | Revenue Miles  | Revenue Hours  | Route Miles | Maximum Service         | Maximum Service      | Spare Vehicles | Age in Years <sup>1</sup> |
| Bus             | \$13,359,119       | \$1,401,252   | \$308,900     | 7,760,035          | 1,944,871      | 1,197,830      | 100,405        | 0.0         | 47                      | 34                   | 27.7%          | 10.0                      |
| Demand Response | \$5,653,551        | \$104,641     | \$0           | 653,567            | 121,165        | 557,712        | 47,312         | 0.0         | 28                      | 22                   | 21.4%          | 7.0                       |
| Total           | \$19,012,670       | \$1,505,893   | \$308,900     | 8,413,602          | 2,066,036      | 1,755,542      | 147,717        | 0.0         | 75                      | 56                   | 25.3%          |                           |