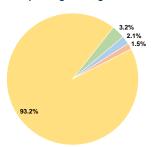

**Sources of Operating Funds Expended** Fare Revenues \$11,385 2.1% Local Funds \$8,434 1.5% State Funds 0.0% \$0 \$516,253 Federal Assistance 93.2% Other Funds \$17,990 3.2%

Service Consumption

29,176 Annual Unlinked Trips (UPT)