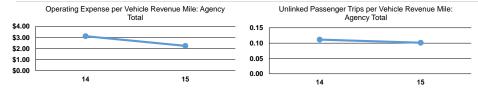

| Performance N | leasures |
|---------------|----------|
|---------------|----------|

|       | Service Effi                                   | ciency                                         |       |                                                      | Service Effectiveness                      |                                            |
|-------|------------------------------------------------|------------------------------------------------|-------|------------------------------------------------------|--------------------------------------------|--------------------------------------------|
| Mode  | Operating Expenses per<br>Vehicle Revenue Mile | Operating Expenses per<br>Vehicle Revenue Hour | Mode  | Operating Expenses<br>per Unlinked<br>Passenger Trip | Unlinked Trips per<br>Vehicle Revenue Mile | Unlinked Trips per<br>Vehicle Revenue Hour |
| Bus   | \$2.24                                         | \$37.28                                        | Bus   | \$22.16                                              | 0.1                                        | 1.7                                        |
| Total | \$2.24                                         | \$37.28                                        | Total | \$22.16                                              | 0.1                                        | 1.7                                        |