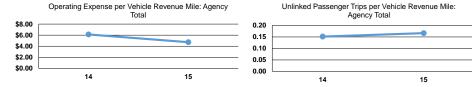

#### Service Efficiency

|       |                        |                        |       | Operating Expenses |                      |                      |  |  |
|-------|------------------------|------------------------|-------|--------------------|----------------------|----------------------|--|--|
|       | Operating Expenses per | Operating Expenses per |       | per Unlinked       | Unlinked Trips per   | Unlinked Trips per   |  |  |
| Mode  | Vehicle Revenue Mile   | Vehicle Revenue Hour   | Mode  | Passenger Trip     | Vehicle Revenue Mile | Vehicle Revenue Hour |  |  |
| Bus   | \$4.73                 | \$79.78                | Bus   | \$28.37            | 0.2                  | 2.8                  |  |  |
| Total | \$4.73                 | \$79.78                | Total | \$28.37            | 0.2                  | 2.8                  |  |  |
|       |                        |                        |       |                    |                      |                      |  |  |