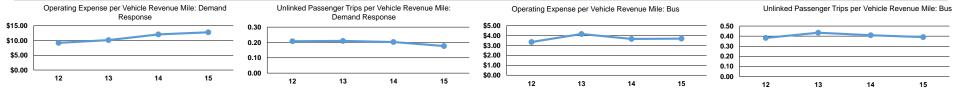

#### **Performance Measures**

|                 | Service Efficiency                             |                                                |  |  |  |  |
|-----------------|------------------------------------------------|------------------------------------------------|--|--|--|--|
| Mode            | Operating Expenses per<br>Vehicle Revenue Mile | Operating Expenses per<br>Vehicle Revenue Hour |  |  |  |  |
| Bus             | \$3.70                                         | \$54.87                                        |  |  |  |  |
| Demand Response | \$12.79                                        | \$196.09                                       |  |  |  |  |
| Total           | \$5.75                                         | \$85.91                                        |  |  |  |  |

|                 | Service Effectiveness                                |                                            |                                            |  |  |  |
|-----------------|------------------------------------------------------|--------------------------------------------|--------------------------------------------|--|--|--|
| Mode            | Operating Expenses<br>per Unlinked<br>Passenger Trip | Unlinked Trips per<br>Vehicle Revenue Mile | Unlinked Trips per<br>Vehicle Revenue Hour |  |  |  |
| Bus             | \$9.47                                               | 0.4                                        | 5.8                                        |  |  |  |
| Demand Response | \$72.42                                              | 0.2                                        | 2.7                                        |  |  |  |
| Total           | \$16.80                                              | 0.3                                        | 5.1                                        |  |  |  |