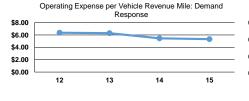

# **Performance Measures**

|                 | Service Efficiency                             |                                                |  |  |  |  |
|-----------------|------------------------------------------------|------------------------------------------------|--|--|--|--|
| Mode            | Operating Expenses per<br>Vehicle Revenue Mile | Operating Expenses per<br>Vehicle Revenue Hour |  |  |  |  |
| Bus             | \$3.41                                         | \$50.69                                        |  |  |  |  |
| Commuter Bus    | \$2.62                                         | \$82.02                                        |  |  |  |  |
| Demand Response | \$5.32                                         | \$77.62                                        |  |  |  |  |
| Total           | \$3.43                                         | \$65.31                                        |  |  |  |  |