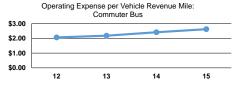

# **Performance Measures**

|                 | Service Efficiency                             |                                                |  |  |  |  |
|-----------------|------------------------------------------------|------------------------------------------------|--|--|--|--|
| Mode            | Operating Expenses per<br>Vehicle Revenue Mile | Operating Expenses per<br>Vehicle Revenue Hour |  |  |  |  |
| Bus             | \$3.41                                         | \$50.69                                        |  |  |  |  |
| Commuter Bus    | \$2.62                                         | \$82.02                                        |  |  |  |  |
| Demand Response | \$5.32                                         | \$77.62                                        |  |  |  |  |
| Total           | \$3.43                                         | \$65.31                                        |  |  |  |  |