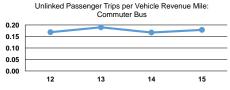

|                 | Service Effectiveness                                |                                            |                                            |  |  |  |  |
|-----------------|------------------------------------------------------|--------------------------------------------|--------------------------------------------|--|--|--|--|
| Mode            | Operating Expenses<br>per Unlinked<br>Passenger Trip | Unlinked Trips per<br>Vehicle Revenue Mile | Unlinked Trips per<br>Vehicle Revenue Hour |  |  |  |  |
| Bus             | \$3.54                                               | 1.0                                        | 14.3                                       |  |  |  |  |
| Commuter Bus    | \$14.66                                              | 0.2                                        | 5.6                                        |  |  |  |  |
| Demand Response | \$25.19                                              | 0.2                                        | 3.1                                        |  |  |  |  |
| Total           | \$7.00                                               | 0.5                                        | 9.3                                        |  |  |  |  |