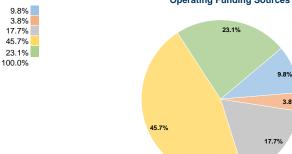

### **General Information Financial Information**

**Total Operating Funds Expended** 

Fare Revenues Local Funds

Federal Assistance

**Total Capital Funds Expended** 

State Funds

Other Funds

**Sources of Capital Funds Expended** 

Urbanized Area (UZA) Statistics - 2010 Census Sources of Operating Funds Expended Fare Revenues \$153,601 494 Grants Pass, OR 27 Square Miles Local Funds \$59,655 50,520 Population State Funds \$278,036 494 Pop. Rank out of 498 UZAs Federal Assistance \$717,627 Other UZAs Served Other Funds \$362,364