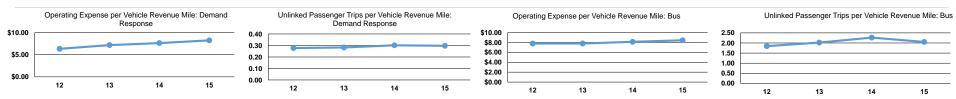

#### **Performance Measures**

|                 | Service Effi           | ciency                 |                 | Service Effectiveness              |                      |                      |  |  |
|-----------------|------------------------|------------------------|-----------------|------------------------------------|----------------------|----------------------|--|--|
|                 | Operating Expenses per | Operating Expenses per |                 | Operating Expenses<br>per Unlinked | Unlinked Trips per   | Unlinked Trips per   |  |  |
| Mode            | Vehicle Revenue Mile   | Vehicle Revenue Hour   | Mode            | Passenger Trip                     | Vehicle Revenue Mile | Vehicle Revenue Hour |  |  |
| Bus             | \$8.44                 | \$100.97               | Bus             | \$4.11                             | 2.1                  | 24.6                 |  |  |
| Demand Response | \$8.24                 | \$93.70                | Demand Response | \$27.75                            | 0.3                  | 3.4                  |  |  |
| Vanpool         | \$2.05                 | \$85.65                | Vanpool         | \$14.59                            | 0.1                  | 5.9                  |  |  |
| Total           | \$7.66                 | \$98.20                | Total           | \$5.65                             | 1.4                  | 17.4                 |  |  |