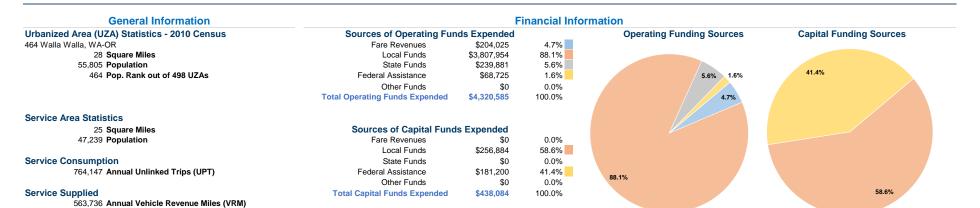

## **Vehicles Operated** at Maximum Service

|                 |          |                |             |               | Uses of   |                |                |                |                       |
|-----------------|----------|----------------|-------------|---------------|-----------|----------------|----------------|----------------|-----------------------|
|                 | Directly | Purchased      | Operating   |               | Capital   | Annual         | Annual Vehicle | Annual Vehicle | Average Fleet Age     |
| Mode            | Operated | Transportation | Expenses    | Fare Revenues | Funds     | Unlinked Trips | Revenue Miles  | Revenue Hours  | in Years <sup>1</sup> |
| Bus             | 11       | -              | \$2,916,660 | \$153,308     | \$83,743  | 709,307        | 345,666        | 28,886         | 8.6                   |
| Demand Response | 7        | -              | \$1,273,217 | \$21,795      | \$353,222 | 45,880         | 154,446        | 13,588         | 7.1                   |
| Vanpool         | 4        | -              | \$130,708   | \$28,922      | \$1,119   | 8,960          | 63,624         | 1,526          | 7.0                   |
| Total           | 22       | -              | \$4,320,585 | \$204,025     | \$438,084 | 764,147        | 563,736        | 44,000         |                       |