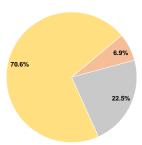

# Sources of Operating Funds Expended

Fare Revenues 0.0% Local Funds \$18,491 6.9% \$60,250 State Funds 22.5% 70.6% Federal Assistance \$189,378 Other Funds \$0 0.0% **Total Operating Funds Expended** \$268,119 100.0%