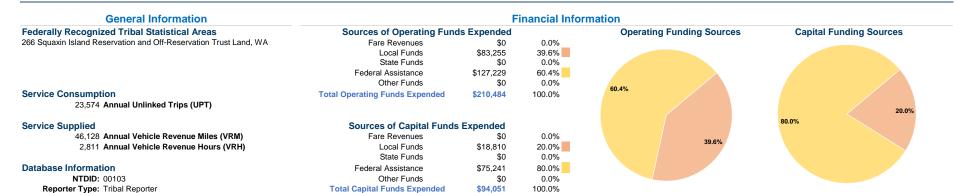

# **Vehicles Operated** at Maximum Service

Uses of Directly Purchased Operating Capital Annual **Annual Vehicle Annual Vehicle** Average Fleet Age Mode Operated Transportation Expenses **Fare Revenues** Funds **Unlinked Trips Revenue Miles Revenue Hours** in Years1 Bus 2 \$210,484 \$0 \$94,051 23,574 46,128 2,811 3.3 \$210,484 \$94.051 23.574 46,128 2.811 Total \$0 2