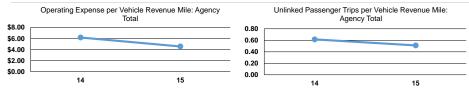

#### **Performance Measures**

Service Efficiency

\$4.56

\$4.56

Service Effectiveness **Operating Expenses** Unlinked Trips per Unlinked Trips per Operating Expenses per per Unlinked Vehicle Revenue Hour Mode Passenger Trip Vehicle Revenue Mile Vehicle Revenue Hour \$74.88 Bus \$8.93 0.5 8.4 \$74.88 Total \$8.93 0.5 8.4

Operating Expenses per

Vehicle Revenue Mile