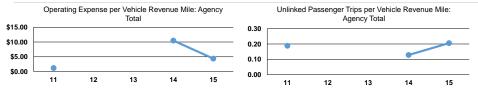

## Performance Measures

**Operation Characteristics** 

|                 | Service Efficiency                             |                                                |                 | Service Effectiveness                                |                                            |                                            |
|-----------------|------------------------------------------------|------------------------------------------------|-----------------|------------------------------------------------------|--------------------------------------------|--------------------------------------------|
| Mode            | Operating Expenses per<br>Vehicle Revenue Mile | Operating Expenses per<br>Vehicle Revenue Hour | Mode            | Operating Expenses<br>per Unlinked<br>Passenger Trip | Unlinked Trips per<br>Vehicle Revenue Mile | Unlinked Trips per<br>Vehicle Revenue Hour |
| Bus             | \$3.81                                         | \$91.31                                        | Bus             | \$18.67                                              | 0.2                                        | 4.9                                        |
| Demand Response | \$1.97                                         | \$24.38                                        | Demand Response | \$6.42                                               | 0.3                                        | 3.8                                        |
| Total           | \$3.78                                         | \$89.54                                        | Total           | \$18.42                                              | 0.2                                        | 4.9                                        |