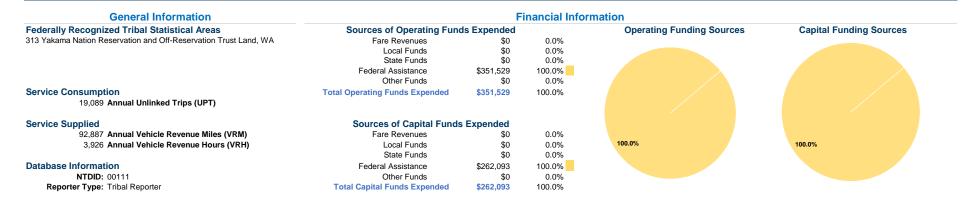

## Modal Characteristics

Vehicles Operated at Maximum Service Uses of Directly Purchased Operating Capital Annual Annual Vehicle Annual Vehicle Average Fleet Age Mode Operated Transportation Expenses Fare Revenues Funds Unlinked Trips **Revenue Miles Revenue Hours** in Years<sup>1</sup> Bus 3 \$348,992 \$0 \$262,093 18,694 91,597 3,822 3.3 \$2,536 395 1,290 104 Demand Response 2 -\$0 \$0 3.3 \$351,528 \$0 \$262,093 19,089 92,887 3,926 Total 5