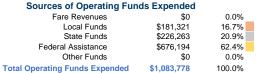

## **Operating Funding Sources**

## **Vehicles Operated** at Maximum Service

|                        |          |                | Uses of     |               |         |                |                |                |                   |
|------------------------|----------|----------------|-------------|---------------|---------|----------------|----------------|----------------|-------------------|
|                        | Directly | Purchased      | Operating   |               | Capital | Annual         | Annual Vehicle | Annual Vehicle | Average Fleet Age |
| Mode                   | Operated | Transportation | Expenses    | Fare Revenues | Funds   | Unlinked Trips | Revenue Miles  | Revenue Hours  | in Years¹         |
| Bus                    | 1        | 1              | \$99,666    | \$0           | \$0     | 26,207         | 49,649         | 2,398          | 4.0               |
| Commuter Bus           | 5        | 5              | \$924,287   | \$0           | \$0     | 66,817         | 442,061        | 14,505         | 4.0               |
| Demand Response - Taxi | -        | 5              | \$59,825    | \$0           | \$0     | 5,819          | 40,307         | 1,288          |                   |
| Total                  | 6        | 11             | \$1,083,778 | \$0           | \$0     | 98,843         | 532,017        | 18,191         |                   |