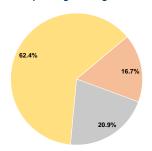

## **Operating Funding Sources**

## **Vehicles Operated** at Maximum Service

|                        |          |                | Uses of     |               |         |                |                |                |                   |
|------------------------|----------|----------------|-------------|---------------|---------|----------------|----------------|----------------|-------------------|
|                        | Directly | Purchased      | Operating   |               | Capital | Annual         | Annual Vehicle | Annual Vehicle | Average Fleet Age |
| Mode                   | Operated | Transportation | Expenses    | Fare Revenues | Funds   | Unlinked Trips | Revenue Miles  | Revenue Hours  | in Years¹         |
| Bus                    | 1        | 1              | \$99,666    | \$0           | \$0     | 26,207         | 49,649         | 2,398          | 4.0               |
| Commuter Bus           | 5        | 5              | \$924,287   | \$0           | \$0     | 66,817         | 442,061        | 14,505         | 4.0               |
| Demand Response - Taxi | -        | 5              | \$59,825    | \$0           | \$0     | 5,819          | 40,307         | 1,288          |                   |
| Total                  | 6        | 11             | \$1,083,778 | \$0           | \$0     | 98,843         | 532,017        | 18,191         |                   |