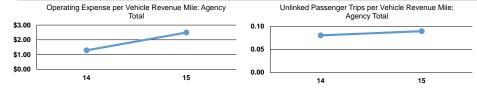

### **Performance Measures**

|       | Service Effi           | ciency                 |       | Service Effectiveness |                      |                      |
|-------|------------------------|------------------------|-------|-----------------------|----------------------|----------------------|
|       |                        |                        |       | Operating Expenses    |                      |                      |
|       | Operating Expenses per | Operating Expenses per |       | per Unlinked          | Unlinked Trips per   | Unlinked Trips per   |
| Mode  | Vehicle Revenue Mile   | Vehicle Revenue Hour   | Mode  | Passenger Trip        | Vehicle Revenue Mile | Vehicle Revenue Hour |
| Bus   | \$2.50                 | \$56.83                | Bus   | \$27.83               | 0.1                  | 2.0                  |
| Total | \$2.50                 | \$56.83                | Total | \$27.83               | 0.1                  | 2.0                  |