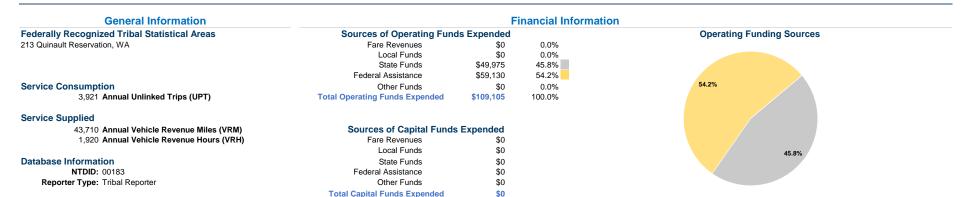

## **Vehicles Operated** at Maximum Service

|       |          |                |           |               | USES UI |                |                |                |                   |
|-------|----------|----------------|-----------|---------------|---------|----------------|----------------|----------------|-------------------|
|       | Directly | Purchased      | Operating |               | Capital | Annual         | Annual Vehicle | Annual Vehicle | Average Fleet Age |
| Mode  | Operated | Transportation | Expenses  | Fare Revenues | Funds   | Unlinked Trips | Revenue Miles  | Revenue Hours  | in Years¹         |
| Bus   | 2        | -              | \$109,106 | \$0           | \$0     | 3,921          | 43,710         | 1,920          | 4.0               |
| Total | 2        | -              | \$109,106 | \$0           | \$0     | 3,921          | 43,710         | 1,920          |                   |