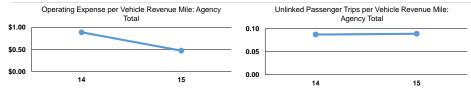

| _                           | \$407,498             | \$4,435       | \$117,106        | 25.556                   | 287.128                         | 11.305                          |                                |

#### Performance Measures

# Service Efficiency

|                 | Operating Expenses per | Operating Expenses per |  |
|-----------------|------------------------|------------------------|--|
| Mode            | Vehicle Revenue Mile   | Vehicle Revenue Hour   |  |
| Bus             | \$1.90                 | \$45.86                |  |
| Demand Response | \$1.15                 | \$31.69                |  |
| Vanpool         | \$0.22                 | \$6.24                 |  |
| Total           | \$1.42                 | \$36.05                |  |





#### Notes:

<sup>1</sup>Demand Response - Taxi (DT) and non-dedicated fleets do not report fleet age data.