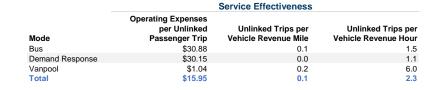

# Service Efficiency

|                 | Operating Expenses per | Operating Expenses per |  |
|-----------------|------------------------|------------------------|--|
| Mode            | Vehicle Revenue Mile   | Vehicle Revenue Hour   |  |
| Bus             | \$1.90                 | \$45.86                |  |
| Demand Response | \$1.15                 | \$31.69                |  |
| Vanpool         | \$0.22                 | \$6.24                 |  |
| Total           | \$1.42                 | \$36.05                |  |