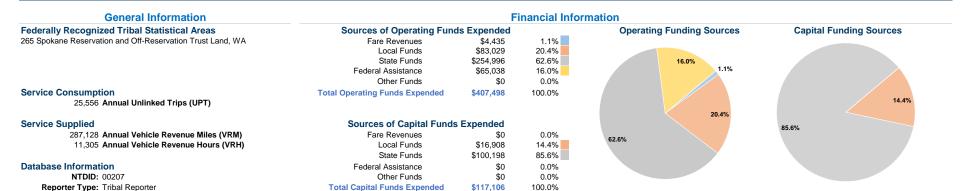

### **Modal Characteristics**

\$117,106

100.0%

**Total Capital Funds Expended** 

#### **Vehicles Operated** at Maximum Service

|                 | Uses of              |                             |                       |               |                  |                          |                                 |                                 |                                |
|-----------------|----------------------|-----------------------------|-----------------------|---------------|------------------|--------------------------|---------------------------------|---------------------------------|--------------------------------|
| Mode            | Directly<br>Operated | Purchased<br>Transportation | Operating<br>Expenses | Fare Revenues | Capital<br>Funds | Annual<br>Unlinked Trips | Annual Vehicle<br>Revenue Miles | Annual Vehicle<br>Revenue Hours | Average Fleet Age<br>in Years¹ |
| Bus             | 3                    |                             | \$334,016             | \$0           | \$73,686         | 10,818                   | 175,671                         | 7,284                           | 5.0                            |
| Demand Response | 2                    | -                           | \$60,249              | \$0           | \$43,420         | 1,998                    | 52,447                          | 1,901                           | 1.3                            |
| Vanpool         | 4                    | -                           | \$13,233              | \$4,435       | \$0              | 12,740                   | 59,010                          | 2,120                           | 4.0                            |
| Total           | 9                    | _                           | \$407,498             | \$4,435       | \$117,106        | 25.556                   | 287.128                         | 11.305                          |                                |