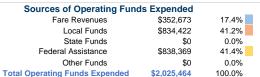

#### Sources of Capital Funds Expended

| \$0 |
|-----|
| \$0 |
| \$0 |
| \$0 |
| \$0 |
| \$0 |
|     |

\$2,025,464

### **Modal Characteristics**

\$352,673