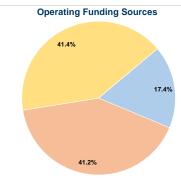

#### Sources of Capital Funds Expended

| \$0 |
|-----|
| \$0 |
| \$0 |
| \$0 |
| \$0 |
| \$0 |
|     |

\$2,025,464

### **Modal Characteristics**

\$352,673