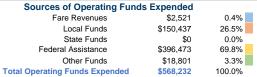

# Summary of Operating Expenses (OE)

\$568,232 Total Operating Expenses

# Sources of Capital Funds Expended

| Fare Revenues                | \$0 |
|------------------------------|-----|
| Local Funds                  | \$0 |
| State Funds                  | \$0 |
| Federal Assistance           | \$0 |
| Other Funds                  | \$0 |
| Total Capital Funds Expended | \$0 |
|                              |     |

# Operating Funding Sources 3.3% 0.4% 69.8%