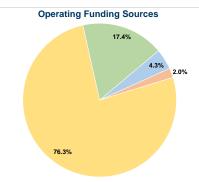

# Sources of Capital Funds Expended

| Fare Revenues                | \$0 |
|------------------------------|-----|
| Local Funds                  | \$0 |
| State Funds                  | \$0 |
| Federal Assistance           | \$0 |
| Other Funds                  | \$0 |
| Total Capital Funds Expended | \$0 |
|                              |     |

## **Vehicles Operated**

| at Maximum Service   |                             |                       |               |
|----------------------|-----------------------------|-----------------------|---------------|
| Directly<br>Operated | Purchased<br>Transportation | Operating<br>Expenses | Fare Revenues |
| 11                   | -                           | \$668.715             | \$29.072      |
| 11                   | -                           | \$668,715             | \$29,072      |