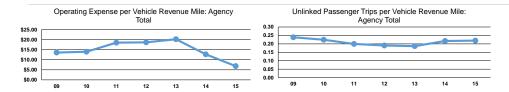

#### **Performance Measures**

**Mode** Demand Response

Mode Demand Response

**Total** 

| Operating Expenses per | Operating Expenses per |
|------------------------|------------------------|
| Vehicle Revenue Mile   | Vehicle Revenue Hou    |
| \$3.59                 | \$45.96                |

\$3.59

Service Efficiency

| Mode            | Operating Expenses per<br>Unlinked Passenger Trip | Unlinked Trips per<br>Vehicle Revenue Mile | Unlinked Trips per<br>Vehicle Revenue Hour |
|-----------------|---------------------------------------------------|--------------------------------------------|--------------------------------------------|
| Demand Response | \$16.37                                           | 0.2                                        | 2.8                                        |
| Total           | \$16.37                                           | 0.2                                        | 2.8                                        |