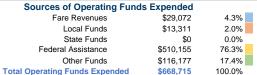

# Sources of Capital Funds Expended

| Fare Revenues                | \$0 |
|------------------------------|-----|
| Local Funds                  | \$0 |
| State Funds                  | \$0 |
| Federal Assistance           | \$0 |
| Other Funds                  | \$0 |
| Total Capital Funds Expended | \$0 |
|                              |     |

## **Vehicles Operated**

| at Maximum Service   |                             |                       |               |
|----------------------|-----------------------------|-----------------------|---------------|
| Directly<br>Operated | Purchased<br>Transportation | Operating<br>Expenses | Fare Revenues |
| 11                   | -                           | \$668.715             | \$29.072      |
| 11                   | -                           | \$668,715             | \$29,072      |