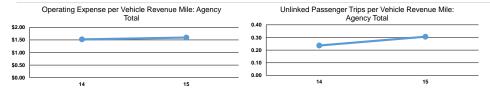

|                 | Operating Expenses per | Operating Expenses per |                 | Operating Expenses per  | Unlinked Trips per   | Unlinked Trips per   |
|-----------------|------------------------|------------------------|-----------------|-------------------------|----------------------|----------------------|
| Mode            | Vehicle Revenue Mile   | Vehicle Revenue Hour   | Mode            | Unlinked Passenger Trip | Vehicle Revenue Mile | Vehicle Revenue Hour |
| Bus             | \$3.18                 | \$71.74                | Bus             | \$8.51                  | 0.4                  | 8.4                  |
| Demand Response | \$3.20                 | \$39.89                | Demand Response | \$14.13                 | 0.2                  | 2.8                  |
| Total           | \$3.19                 | \$52.52                | Total           | \$10.41                 | 0.3                  | 5.0                  |
|                 |                        |                        |                 |                         |                      |                      |