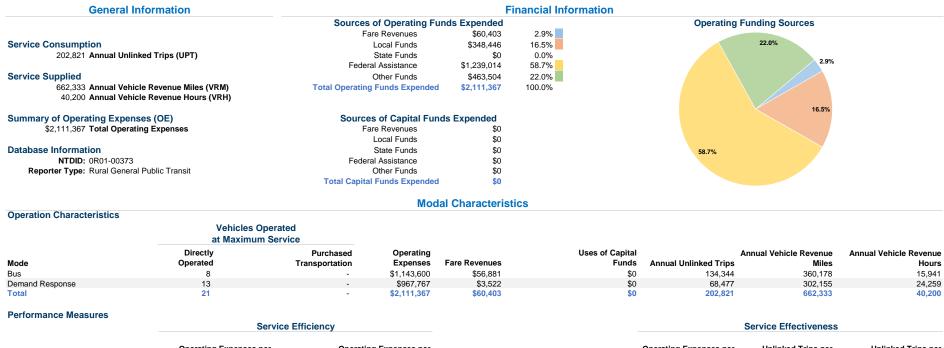

|                 | Operating Expenses per | Operating Expenses per |                 | Operating Expenses per  | Unlinked Trips per   | Unlinked Trips per   |
|-----------------|------------------------|------------------------|-----------------|-------------------------|----------------------|----------------------|
| Mode            | Vehicle Revenue Mile   | Vehicle Revenue Hour   | Mode            | Unlinked Passenger Trip | Vehicle Revenue Mile | Vehicle Revenue Hour |
| Bus             | \$3.18                 | \$71.74                | Bus             | \$8.51                  | 0.4                  | 8.4                  |
| Demand Response | \$3.20                 | \$39.89                | Demand Response | \$14.13                 | 0.2                  | 2.8                  |
| Total           | \$3.19                 | \$52.52                | Total           | \$10.41                 | 0.3                  | 5.0                  |
|                 |                        |                        |                 |                         |                      |                      |