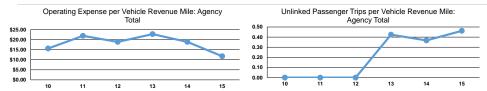

### **Performance Measures**

Service Efficiency

|                 | Operating Expenses per | Operating Expenses per |  |
|-----------------|------------------------|------------------------|--|
| Mode            | Vehicle Revenue Mile   | Vehicle Revenue Hour   |  |
| Demand Response | \$7.06                 | \$12.82                |  |
| Total           | \$7.06                 | \$12.82                |  |

| Mode            | Operating Expenses per<br>Unlinked Passenger Trip | Unlinked Trips per<br>Vehicle Revenue Mile | Unlinked Trips per<br>Vehicle Revenue Hour |
|-----------------|---------------------------------------------------|--------------------------------------------|--------------------------------------------|
| Demand Response | \$15.29                                           | 0.5                                        | 0.8                                        |
| Total           | C4E 20                                            | 0.5                                        | 0.0                                        |