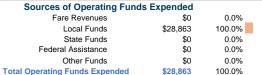

# Summary of Operating Expenses (OE)

\$28,863 Total Operating Expenses

# **Vehicles Operated**

at Maximum Service

|                 | Directly | Purchased      | Operating |               |
|-----------------|----------|----------------|-----------|---------------|
| Mode            | Operated | Transportation | Expenses  | Fare Revenues |
| Demand Response | 2        | -              | \$28,863  | \$0           |
| Total           | 2        | -              | \$28,863  | \$0           |