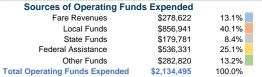

## Summary of Operating Expenses (OE)

\$2,134,495 Total Operating Expenses

\$2,134,495