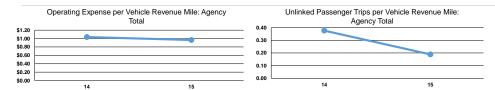

## Service Efficiency

| Operating Expenses per<br>Vehicle Revenue Mile | Operating Expenses per<br>Vehicle Revenue Hour |
|------------------------------------------------|------------------------------------------------|
| \$2.69                                         | \$67.52                                        |
| \$3.84                                         | \$87.12                                        |
| \$2.69                                         | \$55.53                                        |
| \$2.90                                         | \$67.43                                        |

#### Service Effectiveness

Annual Vehicle Revenue

Miles

402,582

132,689

201,656

736,927

| Mode            | Operating Expenses per<br>Unlinked Passenger Trip | Unlinked Trips per<br>Vehicle Revenue Mile | Unlinked Trips per<br>Vehicle Revenue Hour |
|-----------------|---------------------------------------------------|--------------------------------------------|--------------------------------------------|
| Bus             | \$9.99                                            | 0.3                                        | 6.8                                        |
| Commuter Bus    | \$30.14                                           | 0.1                                        | 2.9                                        |
| Demand Response | \$39.63                                           | 0.1                                        | 1.4                                        |
| Total           | \$15.37                                           | 0.2                                        | 4.4                                        |