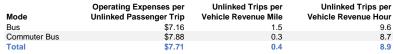

#### Service Efficiency

| Mode         | Operating Expenses per<br>Vehicle Revenue Mile | Operating Expenses per<br>Vehicle Revenue Hour |
|--------------|------------------------------------------------|------------------------------------------------|
| Bus          | \$10.48                                        | \$68.65                                        |
| Commuter Bus | \$2.52                                         | \$68.38                                        |
| Total        | \$3.03                                         | \$68.44                                        |

Service Effectiveness

Total