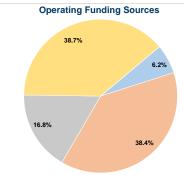

#### Summary of Operating Expenses (OE)

\$787,413 Total Operating Expenses

#### Sources of Capital Funds Expended

| Fare Revenues          | \$0 |
|------------------------|-----|
| Local Funds            | \$0 |
| State Funds            | \$0 |
| Federal Assistance     | \$0 |
| Other Funds            | \$0 |
| Capital Funds Expended | \$0 |
|                        |     |