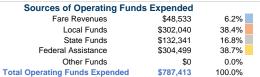

#### Summary of Operating Expenses (OE)

\$787,413 Total Operating Expenses

#### Sources of Capital Funds Expended

| Fare Revenues          | \$0 |
|------------------------|-----|
| Local Funds            | \$0 |
| State Funds            | \$0 |
| Federal Assistance     | \$0 |
| Other Funds            | \$0 |
| Capital Funds Expended | \$0 |
|                        |     |