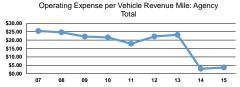

#### Service Efficiency

| Mode         | Operating Expenses per<br>Vehicle Revenue Mile | Operating Expenses per<br>Vehicle Revenue Hour |
|--------------|------------------------------------------------|------------------------------------------------|
| Bus          | \$10.48                                        | \$68.65                                        |
| Commuter Bus | \$2.52                                         | \$68.38                                        |
| Total        | \$3.03                                         | \$68.44                                        |