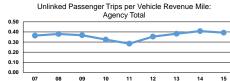

| \$48,533      | \$0                      | 102,195               | 260,089                         | 11,505                          |

#### **Performance Measures**

#### Service Efficiency

| Mode         | Operating Expenses per<br>Vehicle Revenue Mile | Operating Expenses per<br>Vehicle Revenue Hour |
|--------------|------------------------------------------------|------------------------------------------------|
| Bus          | \$10.48                                        | \$68.65                                        |
| Commuter Bus | \$2.52                                         | \$68.38                                        |
| Total        | \$3.03                                         | \$68.44                                        |



Service Effectiveness







Total