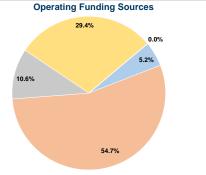

Canby, OR 97013

# **General Information**

### **Service Consumption**

106,903 Annual Unlinked Trips (UPT)

# **Service Supplied**

195,169 Annual Vehicle Revenue Miles (VRM) 13,937 Annual Vehicle Revenue Hours (VRH)

# Summary of Operating Expenses (OE)

\$1,525,004 Total Operating Expenses

#### **Database Information**

NTDID: 0R02-00330

Reporter Type: Rural General Public Transit

# **Financial Information**





Fare Revenues 0.0% Local Funds \$298,061 95.1% State Funds \$0 0.0% Federal Assistance \$15,282 4.9% Other Funds \$0 0.0% **Total Capital Funds Expended** \$313,343 100.0%





# **Modal Characteristics**

#### **Operation Characteristics**

# **Vehicles Operated**

at Maximum Service

| Mode            | Directly<br>Operated | Purchased<br>Transportation | Operating<br>Expenses | Fare Revenues | Uses of Capital<br>Funds | Annual Unlinked Trips | Annual Vehicle Revenue<br>Miles | Annual Vehicle Revenue<br>Hours |
|-----------------|----------------------|-----------------------------|-----------------------|---------------|--------------------------|-----------------------|---------------------------------|---------------------------------|
| Bus             | · -                  | . 3                         | \$990,050             | \$65,302      | \$165,849                | 87,895                | 126,706                         | 6,733