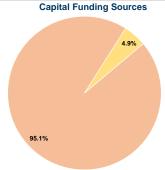

# **Financial Information**

Fare Revenues 0.0% Local Funds \$298,061 95.1% State Funds \$0 0.0% Federal Assistance \$15,282 4.9% Other Funds \$0 0.0% **Total Capital Funds Expended** \$313,343 100.0%