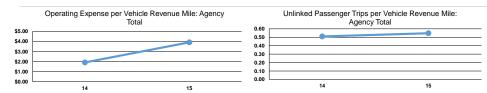

# **Performance Measures**

# Service Efficiency

| Mode            | Operating Expenses per<br>Vehicle Revenue Mile | Operating Expenses per<br>Vehicle Revenue Hour |
|-----------------|------------------------------------------------|------------------------------------------------|
| Bus             | \$7.81                                         | \$147.04                                       |
| Demand Response | \$7.81                                         | \$74.26                                        |
| Total           | \$7.81                                         | \$109.42                                       |

Service Effectiveness