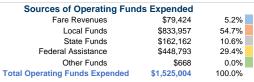

Canby, OR 97013

# **General Information**

### **Service Consumption**

106,903 Annual Unlinked Trips (UPT)

# **Service Supplied**

195,169 Annual Vehicle Revenue Miles (VRM) 13,937 Annual Vehicle Revenue Hours (VRH)

# Summary of Operating Expenses (OE)

\$1,525,004 Total Operating Expenses

#### **Database Information**

NTDID: 0R02-00330

Reporter Type: Rural General Public Transit

# **Financial Information**





Fare Revenues 0.0% Local Funds \$298,061 95.1% State Funds \$0 0.0% Federal Assistance \$15,282 4.9% Other Funds \$0 0.0% **Total Capital Funds Expended** \$313,343 100.0%





# **Modal Characteristics**

#### **Operation Characteristics**

# **Vehicles Operated**

at Maximum Service

| Mode            | Directly<br>Operated | Purchased<br>Transportation | Operating<br>Expenses | Fare Revenues | Uses of Capital<br>Funds | Annual Unlinked Trips | Annual Vehicle Revenue<br>Miles | Annual Vehicle Revenue<br>Hours |
|-----------------|----------------------|-----------------------------|-----------------------|---------------|--------------------------|-----------------------|---------------------------------|---------------------------------|
| Bus             | · -                  | .