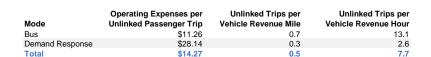

# **Vehicles Operated**

at Maximum Service

| Mode            | Directly<br>Operated | Purchased<br>Transportation | Operating<br>Expenses | Fare Revenues | Uses of Capital<br>Funds | Annual Unlinked Trips | Annual Vehicle Revenue<br>Miles | Annual Vehicle Revenue<br>Hours |
|-----------------|----------------------|-----------------------------|-----------------------|---------------|--------------------------|-----------------------|---------------------------------|---------------------------------|
| Bus             | · -                  | . 3                         | \$990,050             | \$65,302      | \$165,849                | 87,895                | 126,706                         | 6,733                           |
| Demand Response | -                    | 5                           | \$534,954             | \$14,122      | \$147,494                | 19,008                | 68,463                          | 7,204                           |
| Total           | -                    | 8                           | \$1,525,004           | \$79,424      | \$313,343                | 106,903               | 195,169                         | 13,937                          |

Service Effectiveness