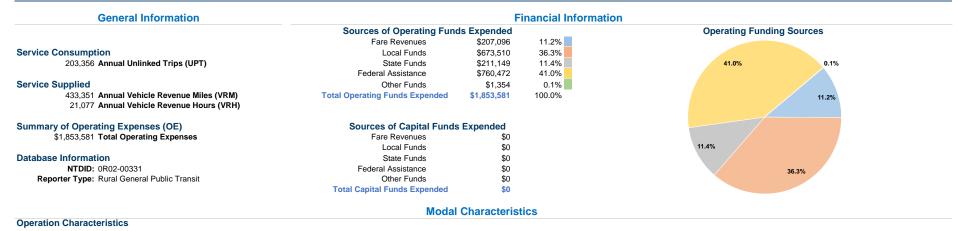

## Vehicles Operated at Maximum Service Directly Purchased Operating Uses of Capital Annual Vehicle Revenue Annual Vehicle Revenue Operated Mode Transportation Expenses Fare Revenues Funds Annual Unlinked Trips Miles Hours \$1,101,027 \$123,015 178,104 Bus 13 \$0 253,773 12,924 Commuter Bus \$499,355 \$55,792 \$0 18,306 119,005 3,622 3 Demand Response 3 \$253,199 \$28,289 \$0 6,946 60,573 4,531 -\$207,096 \$0 21,077 Total 19 \$1,853,581 203,356 433,351