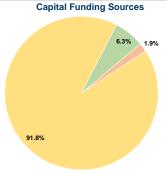

#### **Financial Information**

Fare Revenues 0.0% Local Funds \$5,000 1.9% State Funds \$0 0.0% Federal Assistance \$244,837 91.8% \$16,857 Other Funds 6.3% **Total Capital Funds Expended** \$266,694 100.0%