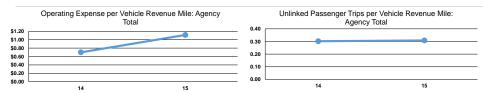

#### Service Efficiency

| Mode            | Operating Expenses per<br>Vehicle Revenue Mile | Operating Expenses per<br>Vehicle Revenue Hour |  |
|-----------------|------------------------------------------------|------------------------------------------------|--|
| Commuter Bus    | \$2.03                                         | \$48.83                                        |  |
| Demand Response | \$2.48                                         | \$43.13                                        |  |
| Total           | \$2.23                                         | \$45.90                                        |  |

| Mode            | Operating Expenses per<br>Unlinked Passenger Trip | Unlinked Trips per<br>Vehicle Revenue Mile | Unlinked Trips per<br>Vehicle Revenue Hour |
|-----------------|---------------------------------------------------|--------------------------------------------|--------------------------------------------|
| Commuter Bus    | \$5.08                                            | 0.4                                        | 9.6                                        |
| Demand Response | \$13.19                                           | 0.2                                        | 3.3                                        |
| Total           | \$7.23                                            | 0.3                                        | 6.4                                        |