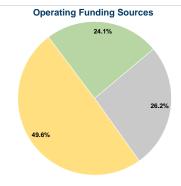

### Summary of Operating Expenses (OE)

\$643,179 Total Operating Expenses

## **Financial Information**

## **Sources of Capital Funds Expended**

Fare Revenues Local Funds \$0 State Funds \$0 Federal Assistance \$0 Other Funds \$0 **Total Capital Funds Expended** \$0