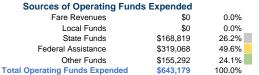

### Summary of Operating Expenses (OE)

\$643,179 Total Operating Expenses

## **Financial Information**

## **Sources of Capital Funds Expended**

Fare Revenues Local Funds \$0 State Funds \$0 Federal Assistance \$0 Other Funds \$0 **Total Capital Funds Expended** \$0