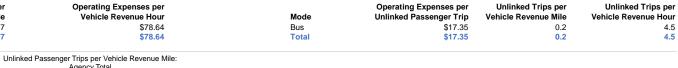

#### **Performance Measures**

Mode

Bus

**Total** 

Service Efficiency

| Operating Expenses per | Operating Expenses per |       | Opera |
|------------------------|------------------------|-------|-------|
| Vehicle Revenue Mile   | Vehicle Revenue Hour   | Mode  | Unlin |
| \$2.97                 | \$78.64                | Bus   |       |
| \$2.97                 | \$78.64                | Total |       |